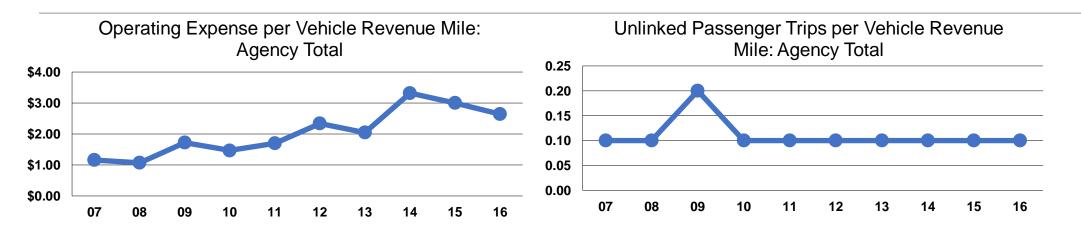

## **Service Efficiency**

|                 | <b>Operating Expenses per</b> | <b>Operating Expenses per</b> |  |  |
|-----------------|-------------------------------|-------------------------------|--|--|
| Mode            | Vehicle Revenue Mile          | Vehicle Revenue Hour          |  |  |
| Demand Response | \$2.64                        | \$66.74                       |  |  |
| Total           | \$2.64                        | \$66.74                       |  |  |

| Service Effectiveness                                |                                               |                                                         |  |  |
|------------------------------------------------------|-----------------------------------------------|---------------------------------------------------------|--|--|
| Operating Expenses<br>per Unlinked<br>Passenger Trip | Unlinked Trips per<br>Vehicle Revenue<br>Mile | Unlinked Trips per<br>Vehicle Revenue<br>Hour           |  |  |
| • •                                                  |                                               | 1.7                                                     |  |  |
| \$39.52                                              | 0.1                                           | 1.7                                                     |  |  |
|                                                      | per Unlinked<br>Passenger Trip<br>\$39.52     | per UnlinkedVehicle RevenuePassenger TripMile\$39.520.1 |  |  |