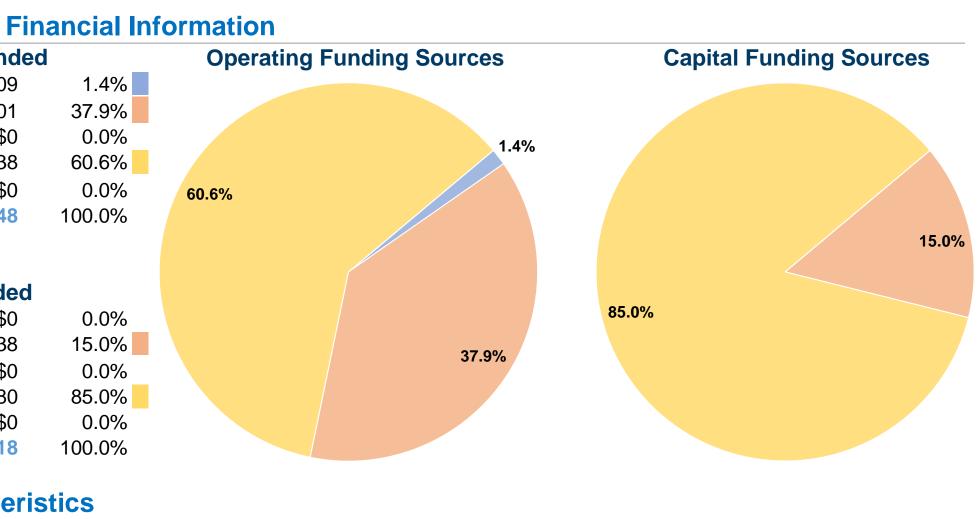

# Sources of Operating Funds ExpendedFare Revenues\$7,109Local Funds\$190,601State Funds\$0Federal Assistance\$304,638Other Funds\$0Total Operating Funds Expended\$502,348

Sources of Capital Funds Expended

| oources of oupliar railius   | Lypendee |
|------------------------------|----------|
| Fare Revenues                | \$0      |
| Local Funds                  | \$8,238  |
| State Funds                  | \$0      |
| Federal Assistance           | \$46,680 |
| Other Funds                  | \$0      |
| Total Capital Funds Expended | \$54,918 |
|                              |          |