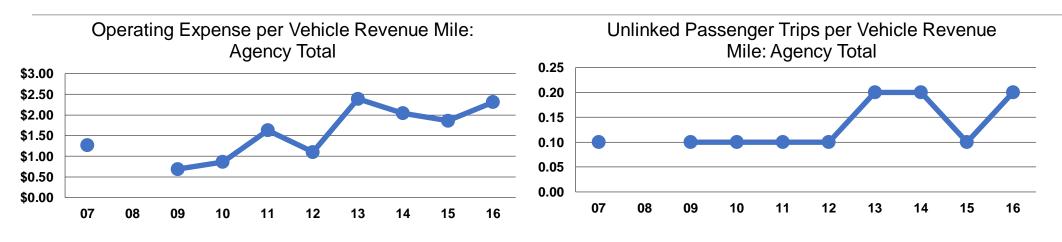

### Service Efficiency

|                 | <b>Operating Expenses per</b> | <b>Operating Expenses per</b> |  |
|-----------------|-------------------------------|-------------------------------|--|
| Mode            | Vehicle Revenue Mile          | Vehicle Revenue Hour          |  |
| Demand Response | \$2.31                        | \$42.86                       |  |
| Total           | \$2.31                        | \$42.86                       |  |

|                 | Service Effectiveness              |                                       |                                       |
|-----------------|------------------------------------|---------------------------------------|---------------------------------------|
| -               | Operating Expenses<br>per Unlinked | Unlinked Trips per<br>Vehicle Revenue | Unlinked Trips per<br>Vehicle Revenue |
| Mode            | Passenger Trip                     | Mile                                  | Hour                                  |
| Demand Response | \$13.82                            | 0.2                                   | 3.1                                   |
| Total           | \$13.82                            | 0.2                                   | 3.1                                   |