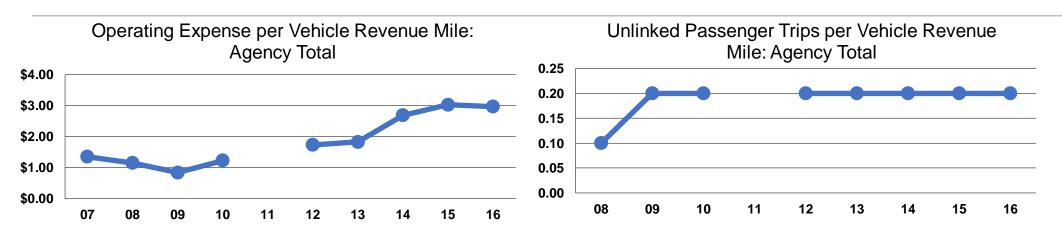

## **Service Efficiency**

|                 | <b>Operating Expenses per</b> | <b>Operating Expenses per</b> |  |  |
|-----------------|-------------------------------|-------------------------------|--|--|
| Mode            | Vehicle Revenue Mile          | Vehicle Revenue Hour          |  |  |
| Demand Response | \$2.97                        | \$67.23                       |  |  |
| Total           | \$2.97                        | \$67.23                       |  |  |

|                 | Service Effectiveness              |                                       |                                       |
|-----------------|------------------------------------|---------------------------------------|---------------------------------------|
|                 | Operating Expenses<br>per Unlinked | Unlinked Trips per<br>Vehicle Revenue | Unlinked Trips per<br>Vehicle Revenue |
| Mode            | Passenger Trip                     | Mile                                  | Hour                                  |
| Demand Response | \$13.67                            | 0.2                                   | 4.9                                   |
| Total           | \$13.67                            | 0.2                                   | 4.9                                   |