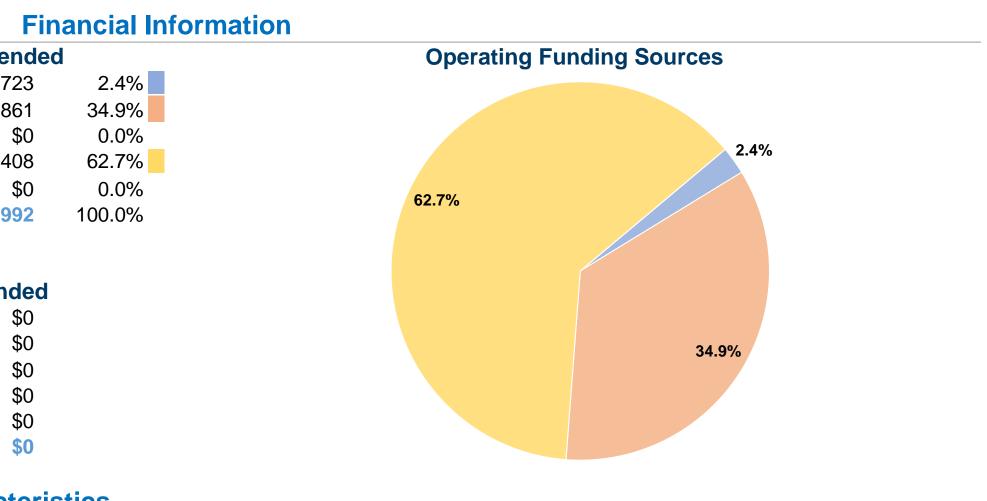

## **Caldwell Parish Council on Aging**

2016 Annual Agency Profile

| <b>General Information</b>                  |                                     | Fina        |
|---------------------------------------------|-------------------------------------|-------------|
|                                             | Sources of Operating Fun            | ds Expended |
|                                             | Fare Revenues                       | \$3,723     |
| Service Consumption                         | Local Funds                         | \$54,861    |
| 11,485 Annual Unlinked Trips (UPT)          | State Funds                         | \$0         |
|                                             | Federal Assistance                  | \$98,408    |
| Service Supplied                            | Other Funds                         | \$0         |
| 52,864 Annual Vehicle Revenue Miles (VRM)   | Total Operating Funds Expended      | \$156,992   |
| 2,335 Annual Vehicle Revenue Hours (VRH)    |                                     |             |
| Summary of Operating Expenses (OE)          | Sources of Capital Fund             | s Expended  |
| \$156,992 Total Operating Expenses          | Fare Revenues                       | \$0         |
|                                             | Local Funds                         | \$0         |
| Database Information                        | State Funds                         | \$0         |
| NTDID: 6R02-60209                           | Federal Assistance                  | \$0         |
| Reporter Type: Rural General Public Transit | Other Funds                         | \$0         |
|                                             | <b>Total Capital Funds Expended</b> | <b>\$0</b>  |