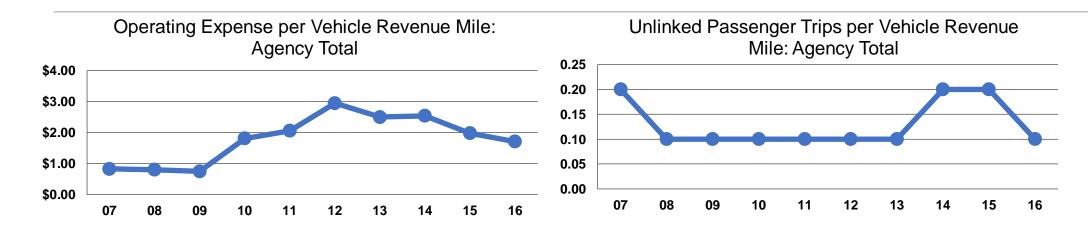

#### **Service Efficiency**

| Operating Expenses per | Operating Expenses per |  |  |
|------------------------|------------------------|--|--|
| Vehicle Revenue Mile   | Vehicle Revenue Hour   |  |  |
| \$1.71                 | \$32.22                |  |  |
| \$1.71                 | \$32.22                |  |  |

# **Service Effectiveness**

| Mode            | Operating Expenses<br>per Unlinked<br>Passenger Trip | Unlinked Trips per<br>Vehicle Revenue<br>Mile | Unlinked Trips per<br>Vehicle Revenue<br>Hour |
|-----------------|------------------------------------------------------|-----------------------------------------------|-----------------------------------------------|
| Demand Response | \$11.55                                              | 0.2                                           | 2.8                                           |
| Total           | \$11.55                                              | 0.1                                           | 2.8                                           |