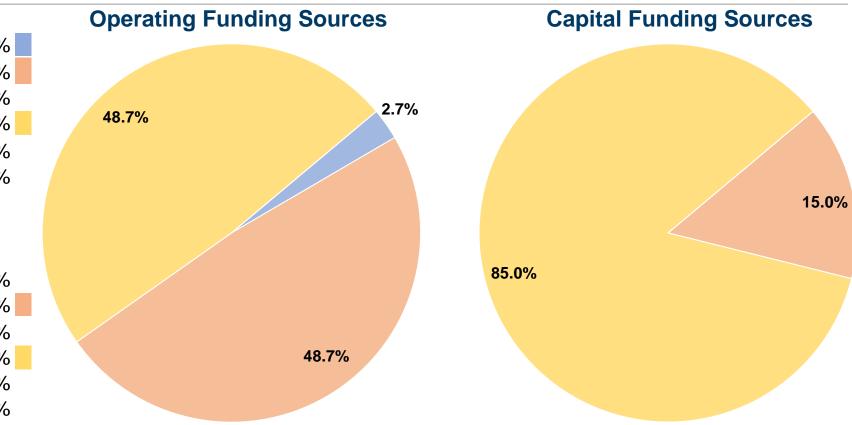

#### **Summary of Operating Expenses (OE)**

\$426,038 Total Operating Expenses

#### **Sources of Capital Funds Expended**

| ocaroes or capital rands Expended |                                           |  |  |  |  |
|-----------------------------------|-------------------------------------------|--|--|--|--|
| \$0                               | 0.0%                                      |  |  |  |  |
| \$16,476                          | 15.0%                                     |  |  |  |  |
| \$0                               | 0.0%                                      |  |  |  |  |
| \$93,360                          | 85.0%                                     |  |  |  |  |
| \$0                               | 0.0%                                      |  |  |  |  |
| \$109,836                         | 100.0%                                    |  |  |  |  |
|                                   | \$0<br>\$16,476<br>\$0<br>\$93,360<br>\$0 |  |  |  |  |