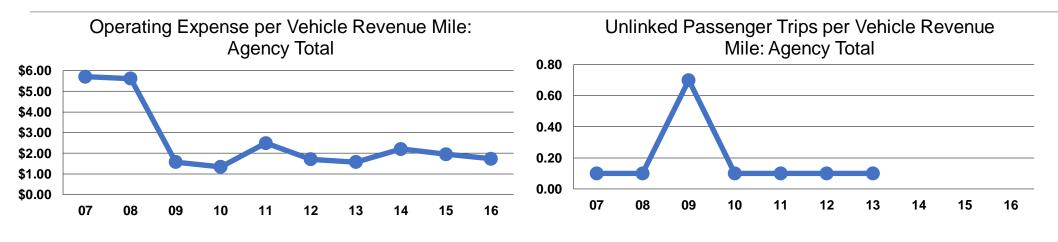

## **Service Efficiency**

| Mode            | Operating Expenses per<br>Vehicle Revenue Mile | Operating Expenses per<br>Vehicle Revenue Hour |
|-----------------|------------------------------------------------|------------------------------------------------|
| Demand Response | \$1.73                                         | \$24.61                                        |
| Total           | \$1.73                                         | \$24.61                                        |

|                 | Service Effectiveness              |                                       |                                       |
|-----------------|------------------------------------|---------------------------------------|---------------------------------------|
|                 | Operating Expenses<br>per Unlinked | Unlinked Trips per<br>Vehicle Revenue | Unlinked Trips per<br>Vehicle Revenue |
| Mode            | Passenger Trip                     | Mile                                  | Hour                                  |
| Demand Response | \$44.85                            | 0.0                                   | 0.6                                   |
| Total           | \$44.85                            | 0.0                                   | 0.5                                   |