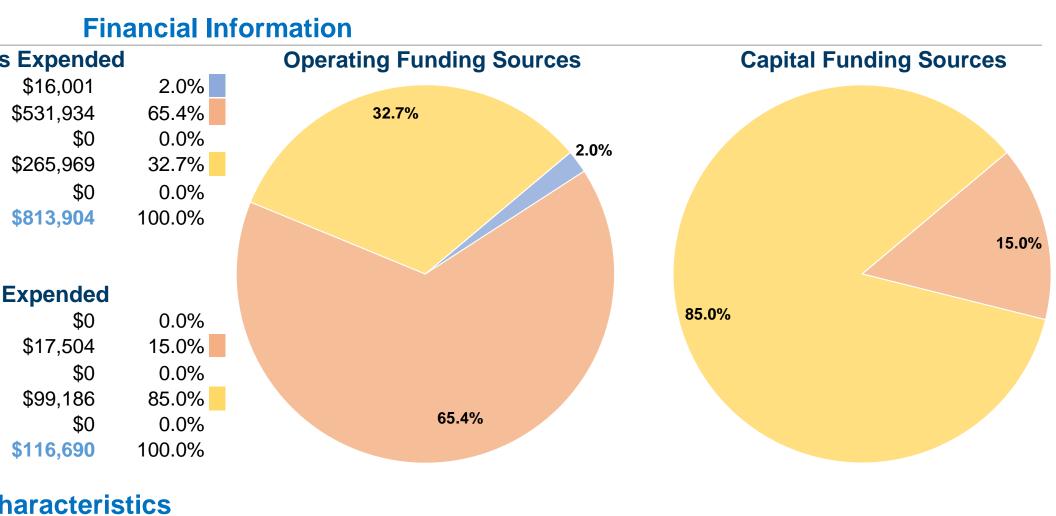

## **Terrebonne Council on Aging**

2016 Annual Agency Profile

| <b>General Information</b>                  |                                       | Fin        |  |
|---------------------------------------------|---------------------------------------|------------|--|
|                                             | Sources of Operating Funds Expended   |            |  |
|                                             | Fare Revenues                         | \$16,001   |  |
| Service Consumption                         | Local Funds                           | \$531,934  |  |
| 18,149 Annual Unlinked Trips (UPT)          | State Funds                           | \$0        |  |
|                                             | Federal Assistance                    | \$265,969  |  |
| Service Supplied                            | Other Funds                           | \$0        |  |
| 470,276 Annual Vehicle Revenue Miles (VRM)  | <b>Total Operating Funds Expended</b> | \$813,904  |  |
| 33,075 Annual Vehicle Revenue Hours (VRH)   |                                       |            |  |
| Summary of Operating Expenses (OE)          | Sources of Capital Fund               | s Expended |  |
| \$813,904 Total Operating Expenses          | Fare Revenues                         | \$0        |  |
|                                             | Local Funds                           | \$17,504   |  |
| Database Information                        | State Funds                           | \$0        |  |
| NTDID: 6R02-60232                           | Federal Assistance                    | \$99,186   |  |
| Reporter Type: Rural General Public Transit | Other Funds                           | \$0        |  |
|                                             | <b>Total Capital Funds Expended</b>   | \$116,690  |  |