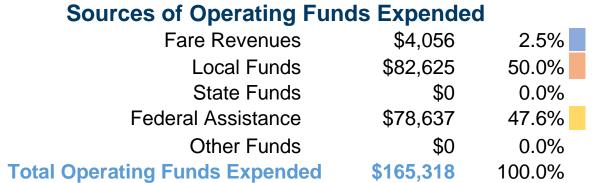

## **Summary of Operating Expenses (OE)**

\$165,318 Total Operating Expenses

#### **Sources of Capital Funds Expended**

Fare Revenues \$0
Local Funds \$0
State Funds \$0
Federal Assistance \$0
Other Funds \$0

Total Capital Funds Expended \$0