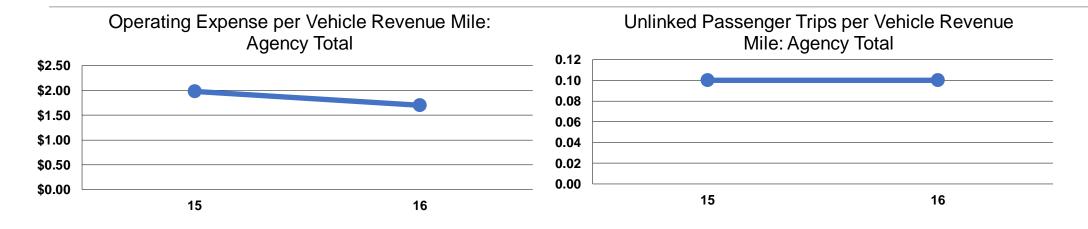

### **Service Efficiency**

| Operating Expenses per Vehicle Revenue Mile | Operating Expenses per<br>Vehicle Revenue Hour |
|---------------------------------------------|------------------------------------------------|
| \$1.70                                      | \$29.36                                        |
| \$1.70                                      | \$29.36                                        |

#### **Service Effectiveness**

|                 | Operating Expenses per Unlinked | Unlinked Trips per<br>Vehicle Revenue | Unlinked Trips per<br>Vehicle Revenue |
|-----------------|---------------------------------|---------------------------------------|---------------------------------------|
| Mode            | Passenger Trip                  | Mile                                  | Hour                                  |
| Demand Response | \$21.95                         | 0.1                                   | 1.3                                   |
| Total           | \$21.95                         | 0.1                                   | 1.3                                   |