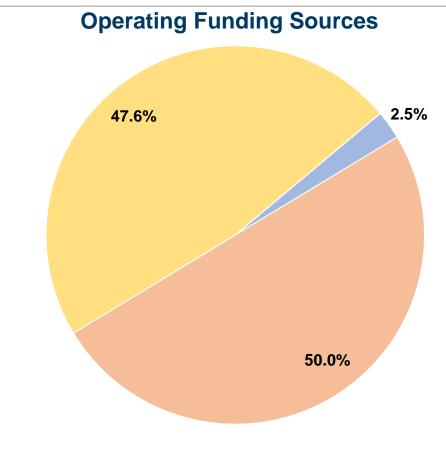

## **Summary of Operating Expenses (OE)**

\$165,318 Total Operating Expenses

#### **Sources of Capital Funds Expended**

Fare Revenues \$0
Local Funds \$0
State Funds \$0
Federal Assistance \$0
Other Funds \$0

Total Capital Funds Expended \$0