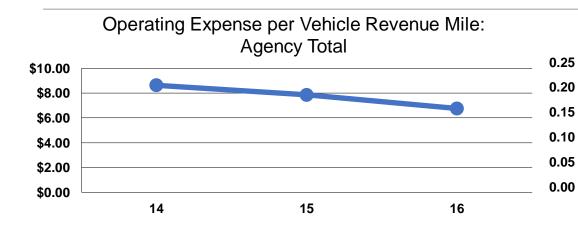

### **Service Efficiency**

14

| Mode            | Operating Expenses per<br>Vehicle Revenue Mile | Operating Expenses per<br>Vehicle Revenue Hour |
|-----------------|------------------------------------------------|------------------------------------------------|
| Demand Response | \$7.12                                         | \$98.18                                        |
| Bus             | \$6.73                                         | \$185.87                                       |
| Total           | \$6.76                                         | \$175.22                                       |

#### Unlinked Passenger Trips per Vehicle Revenue Mile: Agency Total 0.25 0.20 0.15 0.10 0.05 0.00

15

16

|                 | Service Effectiveness                                |                                               |                                               |  |
|-----------------|------------------------------------------------------|-----------------------------------------------|-----------------------------------------------|--|
| Mode            | Operating Expenses<br>per Unlinked<br>Passenger Trip | Unlinked Trips per<br>Vehicle Revenue<br>Mile | Unlinked Trips per<br>Vehicle Revenue<br>Hour |  |
|                 | • •                                                  | -                                             |                                               |  |
| Demand Response | \$53.13                                              | 0.1                                           | 1.9                                           |  |
| Bus             | \$32.52                                              | 0.2                                           | 5.7                                           |  |
| Total           | \$33.40                                              | 0.2                                           | 5.2                                           |  |