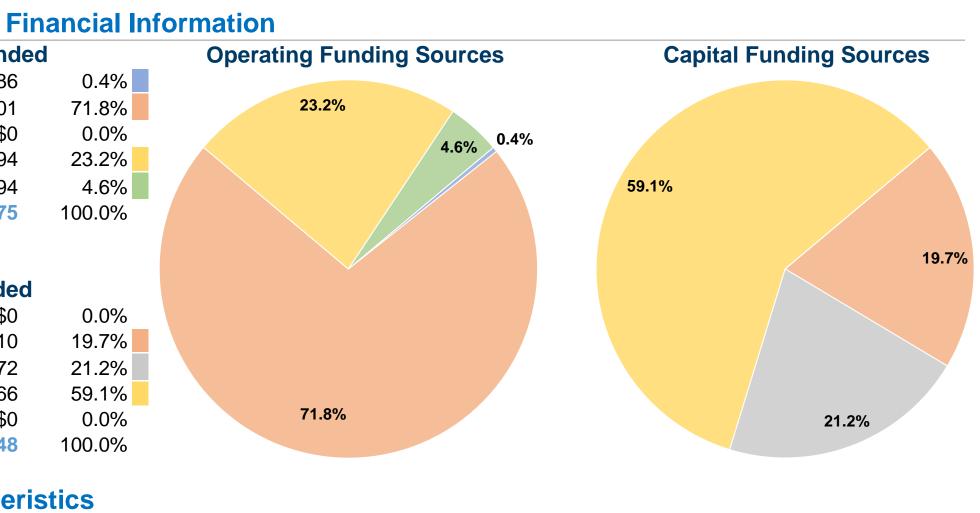

# Sources of Operating Funds ExpendedFare Revenues\$39,786Local Funds\$6,570,401State Funds\$0Federal Assistance\$2,124,094

Other Funds\$417,494Total Operating Funds Expended\$9,151,775

### **Sources of Capital Funds Expended**

| Fare Revenues                | \$0         |
|------------------------------|-------------|
| Local Funds                  | \$309,610   |
| State Funds                  | \$332,872   |
| Federal Assistance           | \$930,166   |
| Other Funds                  | \$0         |
| Total Capital Funds Expended | \$1,572,648 |