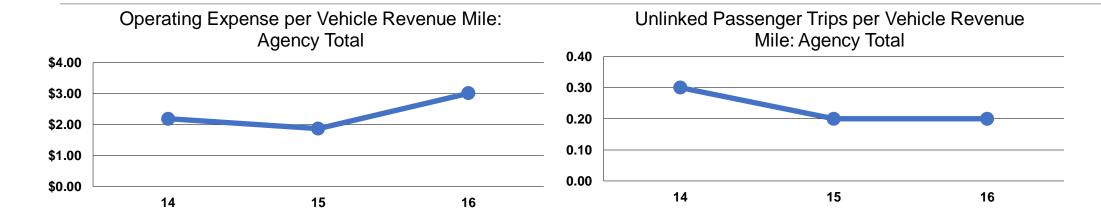

# **Service Efficiency**

| Operating Expenses per Vehicle Revenue Mile | Operating Expenses per<br>Vehicle Revenue Hour |
|---------------------------------------------|------------------------------------------------|
| \$3.01                                      | \$26.80                                        |
| \$3.01                                      | \$26.80                                        |

# **Service Effectiveness**

|                 | Operating Expenses per Unlinked | Unlinked Trips per<br>Vehicle Revenue | Unlinked Trips per<br>Vehicle Revenue |
|-----------------|---------------------------------|---------------------------------------|---------------------------------------|
| Mode            | Passenger Trip                  | Mile                                  | Hour                                  |
| Demand Response | \$16.56                         | 0.2                                   | 1.6                                   |
| Total           | \$16.56                         | 0.2                                   | 1.6                                   |