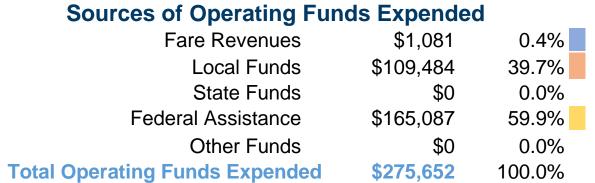

# **Summary of Operating Expenses (OE)**

\$275,652 Total Operating Expenses

# **Operating Funding Sources** 0.4% 59.9% 39.7%