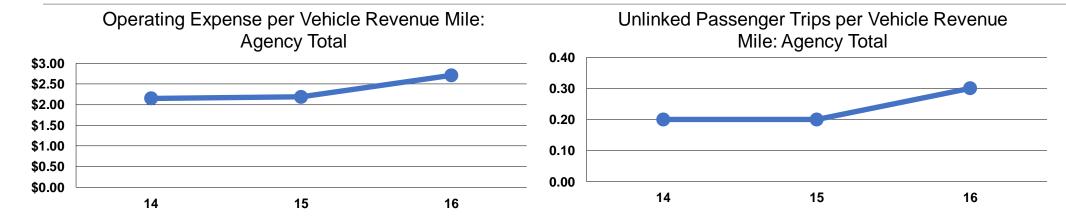

#### **Performance Measures**

#### **Service Efficiency**

| Mode            | Operating Expenses per Vehicle Revenue Mile | Operating Expenses per<br>Vehicle Revenue Hour |
|-----------------|---------------------------------------------|------------------------------------------------|
| Demand Response | \$2.71                                      | \$38.32                                        |
| Bus             | \$2.71                                      | \$57.85                                        |
| Total           | \$2.71                                      | \$50.52                                        |

#### **Service Effectiveness**

| Mode            | Operating Expenses per Unlinked Passenger Trip | Unlinked Trips per<br>Vehicle Revenue<br>Mile | Unlinked Trips per<br>Vehicle Revenue<br>Hour |
|-----------------|------------------------------------------------|-----------------------------------------------|-----------------------------------------------|
| Demand Response | \$14.23                                        | 0.2                                           | 2.7                                           |
| Bus             | \$9.83                                         | 0.3                                           | 5.9                                           |
| Total           | \$10.78                                        | 0.3                                           | 4.7                                           |