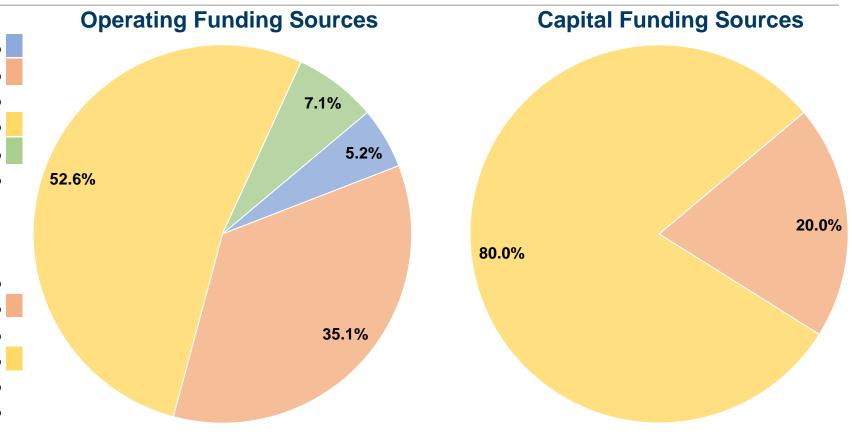

# **Financial Information**

#### **Sources of Capital Funds Expended**

| Fare Revenues                | \$0      | 0.0%   |
|------------------------------|----------|--------|
| Local Funds                  | \$18,571 | 20.0%  |
| State Funds                  | \$0      | 0.0%   |
| Federal Assistance           | \$74,133 | 80.0%  |
| Other Funds                  | \$0      | 0.0%   |
| Total Capital Funds Expended | \$92,704 | 100.0% |