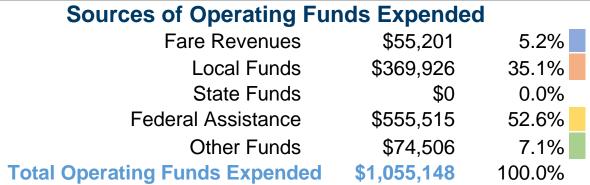

# **Summary of Operating Expenses (OE)**

\$1,055,148 Total Operating Expenses

# **Financial Information**