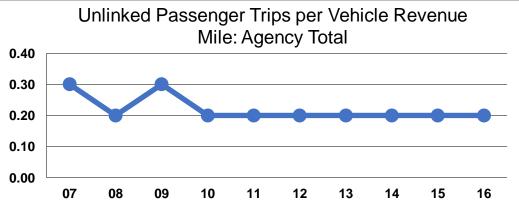

## **Performance Measures**

|                 | Service Effectiveness              |                                       |                                       |  |
|-----------------|------------------------------------|---------------------------------------|---------------------------------------|--|
|                 | Operating Expenses<br>per Unlinked | Unlinked Trips per<br>Vehicle Revenue | Unlinked Trips per<br>Vehicle Revenue |  |
| Mode            | Passenger Trip                     | Mile                                  | Hour                                  |  |
| Demand Response | \$16.60                            | 0.2                                   | 1.9                                   |  |
| Bus             | \$16.60                            | 0.2                                   | 1.8                                   |  |
| Total           | \$16.60                            | 0.2                                   | 1.9                                   |  |