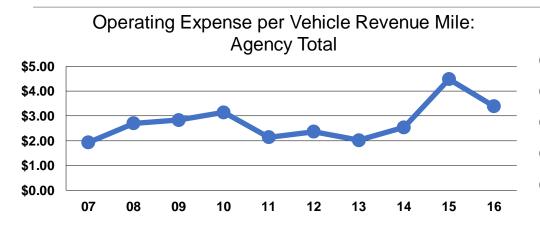

## **Performance Measures**

# **Service Efficiency**

| Mode            | Operating Expenses per<br>Vehicle Revenue Mile | Operating Expenses per<br>Vehicle Revenue Hour |
|-----------------|------------------------------------------------|------------------------------------------------|
| Demand Response | \$3.40                                         | \$30.85                                        |
| Bus             | \$3.34                                         | \$30.31                                        |
| Total           | \$3.39                                         | \$30.73                                        |