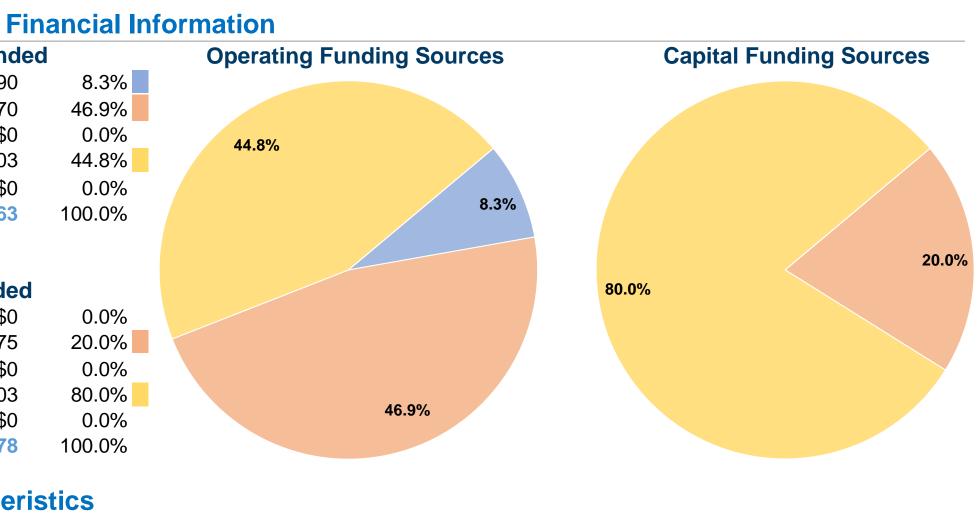

#### **Database Information**

NTDID: 6R03-60184 Reporter Type: Rural General Public Transit

| Sources of Operating Fun       | ds Expend |
|--------------------------------|-----------|
| Fare Revenues                  | \$67,490  |
| Local Funds                    | \$380,270 |
| State Funds                    | \$C       |
| Federal Assistance             | \$363,803 |
| Other Funds                    | \$C       |
| Total Operating Funds Expended | \$811,563 |

# **Sources of Capital Funds Expended**

| Fare Revenues                | \$0      |
|------------------------------|----------|
| Local Funds                  | \$10,775 |
| State Funds                  | \$0      |
| Federal Assistance           | \$43,103 |
| Other Funds                  | \$0      |
| Total Capital Funds Expended | \$53,878 |