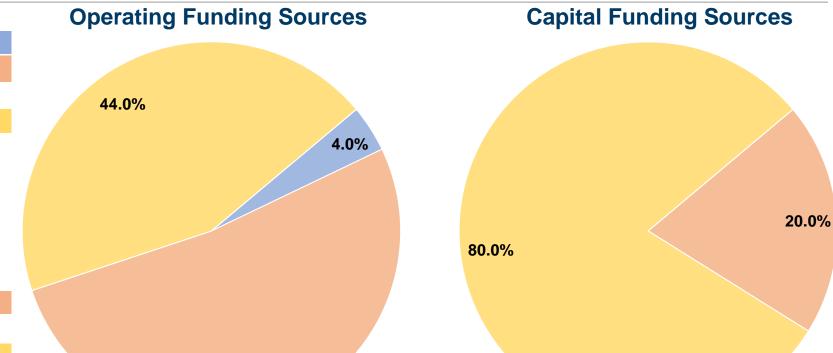

#### **Sources of Capital Funds Expended**

| Courses of Capital Lands Experieda |                                           |  |  |  |
|------------------------------------|-------------------------------------------|--|--|--|
| \$0                                | 0.0%                                      |  |  |  |
| \$18,269                           | 20.0%                                     |  |  |  |
| \$0                                | 0.0%                                      |  |  |  |
| \$73,078                           | 80.0%                                     |  |  |  |
| \$0                                | 0.0%                                      |  |  |  |
| \$91,347                           | 100.0%                                    |  |  |  |
|                                    | \$0<br>\$18,269<br>\$0<br>\$73,078<br>\$0 |  |  |  |

# Vehicles Operated at Maximum Service

| Mode            | Directly<br>Operated | Purchased<br>Transportation | Operating<br>Expenses | Fare<br>Revenues | Uses of Capital<br>Funds | Annual Unlinked<br>Trips | Annual Vehicle<br>Revenue Miles | Annual Vehicle<br>Revenue Hours |
|-----------------|----------------------|-----------------------------|-----------------------|------------------|--------------------------|--------------------------|---------------------------------|---------------------------------|
| Demand Response | 5                    | -                           | \$136,020             | \$5,437          | \$91,347                 | 7,172                    | 26,759                          | 1,825                           |
| Bus             | 3                    | -                           | \$719,639             | \$28,766         | \$0                      | 51,280                   | 141,557                         | 10,828                          |
| Total           | 8                    | -                           | \$855,659             | \$34,203         | \$91,347                 | 58,452                   | 168,316                         | 12,653                          |