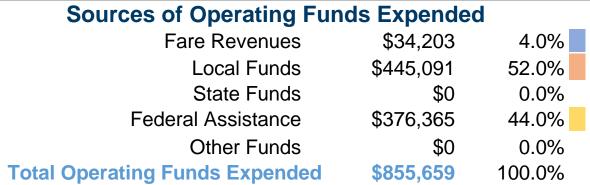

### **Summary of Operating Expenses (OE)**

\$855,659 Total Operating Expenses

# Vehicles Operated at Maximum Service

| Mode            | Directly<br>Operated | Purchased<br>Transportation | Operating<br>Expenses | Fare<br>Revenues | Uses of Capital<br>Funds | Annual Unlinked<br>Trips | Annual Vehicle<br>Revenue Miles | Annual Vehicle<br>Revenue Hours |
|-----------------|----------------------|-----------------------------|-----------------------|------------------|--------------------------|--------------------------|---------------------------------|---------------------------------|
| Demand Response | 5                    | -                           | \$136,020             | \$5,437          | \$91,347                 | 7,172                    | 26,759                          | 1,825                           |
| Bus             | 3                    | -                           | \$719,639             | \$28,766         | \$0                      | 51,280                   | 141,557                         | 10,828                          |
| Total           | 8                    | -                           | \$855,659             | \$34,203         | \$91,347                 | 58,452                   | 168,316                         | 12,653                          |