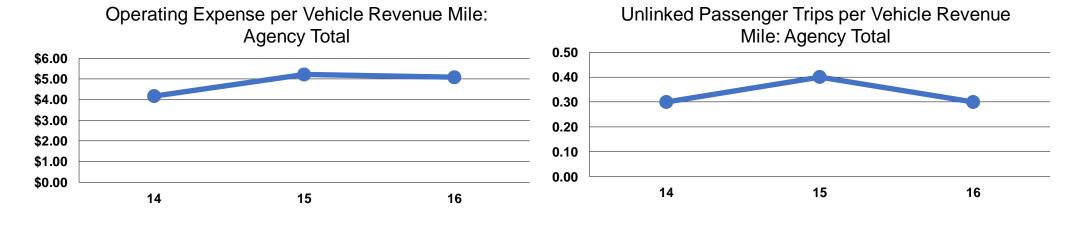

# **Service Efficiency**

| Mode            | Operating Expenses per Vehicle Revenue Mile | Operating Expenses per<br>Vehicle Revenue Hour |
|-----------------|---------------------------------------------|------------------------------------------------|
| Demand Response | \$5.08                                      | \$74.53                                        |
| Bus             | \$5.08                                      | \$66.46                                        |
| Total           | \$5.08                                      | \$67.62                                        |

#### **Service Effectiveness**

| Mode            | Operating Expenses<br>per Unlinked<br>Passenger Trip | Unlinked Trips per<br>Vehicle Revenue<br>Mile | Unlinked Trips per<br>Vehicle Revenue<br>Hour |
|-----------------|------------------------------------------------------|-----------------------------------------------|-----------------------------------------------|
| Demand Response | \$18.97                                              | 0.3                                           | 3.9                                           |
| Bus             | \$14.03                                              | 0.4                                           | 4.7                                           |
| Total           | \$14.64                                              | 0.3                                           | 4.6                                           |