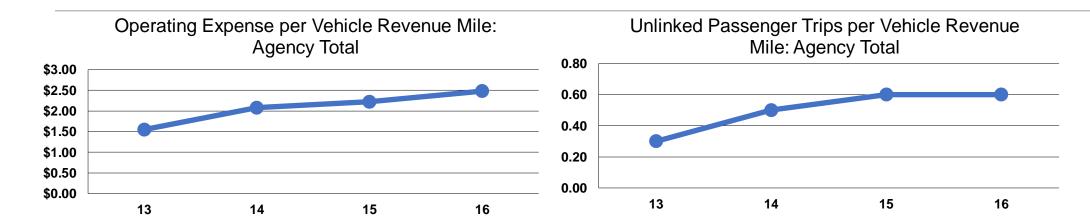

#### **Service Efficiency**

| Operating Expenses per | Operating Expenses per |  |  |
|------------------------|------------------------|--|--|
| Vehicle Revenue Mile   | Vehicle Revenue Hour   |  |  |
| \$2.48                 | \$23.53                |  |  |
| <b>\$2.48</b>          | <b>\$23.53</b>         |  |  |

## **Service Effectiveness**

| Operating Expenses<br>per Unlinked | Unlinked Trips per<br>Vehicle Revenue | Unlinked Trips per<br>Vehicle Revenue |
|------------------------------------|---------------------------------------|---------------------------------------|
| Passenger Trip                     | Mile                                  | Hour                                  |
| \$4.16                             | 0.6                                   | 5.7                                   |
| \$4.16                             | 0.6                                   | 5.7                                   |