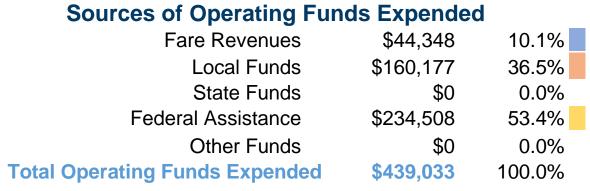

#### **Financial Information**

Mode

Bus

**Total** 

#### **Summary of Operating Expenses (OE)**

\$439,033 Total Operating Expenses