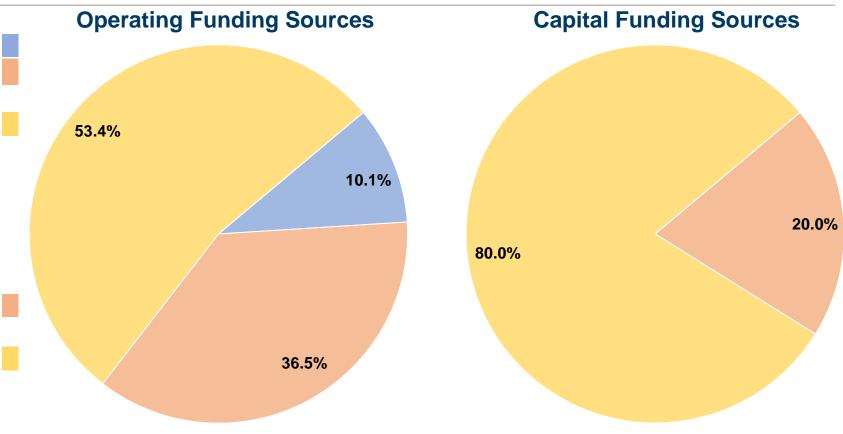

#### **Financial Information**

Mode

Bus

**Total** 

#### **Sources of Capital Funds Expended**

Fare Revenues 0.0% 20.0% Local Funds \$13,667 State Funds \$0 0.0% Federal Assistance 80.0% \$54,666 \$0 0.0% Other Funds **Total Capital Funds Expended** \$68,333 100.0%