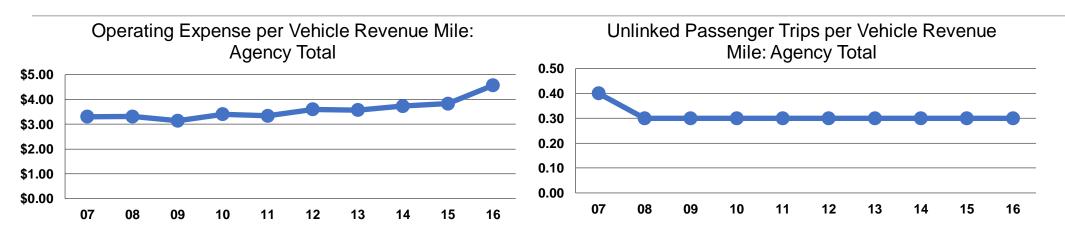

## **Service Efficiency**

|                 | <b>Operating Expenses per</b> | <b>Operating Expenses per</b> |
|-----------------|-------------------------------|-------------------------------|
| Mode            | Vehicle Revenue Mile          | Vehicle Revenue Hour          |
| Demand Response | \$4.57                        | \$66.12                       |
| Total           | \$4.57                        | \$66.12                       |

|                 | Service Effectiveness              |                                       |                                       |
|-----------------|------------------------------------|---------------------------------------|---------------------------------------|
|                 | Operating Expenses<br>per Unlinked | Unlinked Trips per<br>Vehicle Revenue | Unlinked Trips per<br>Vehicle Revenue |
| Mode            | Passenger Trip                     | Mile                                  | Hour                                  |
| Demand Response | \$13.35                            | 0.3                                   | 5.0                                   |
| Total           | \$13.35                            | 0.3                                   | 5.0                                   |