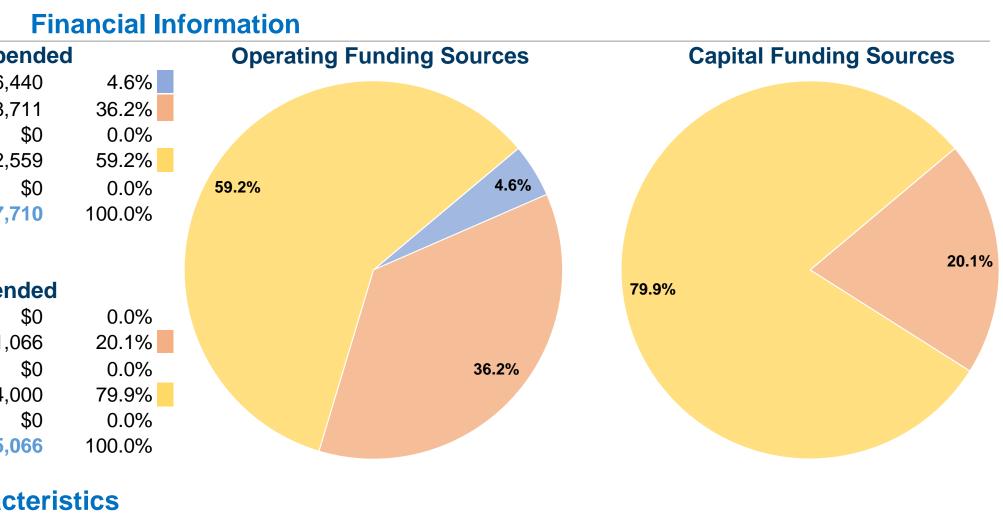

| <b>General Information</b>                                                              |                                                 |         |  |
|-----------------------------------------------------------------------------------------|-------------------------------------------------|---------|--|
|                                                                                         | Sources of Operating Funds Expe                 |         |  |
|                                                                                         | Fare Revenues                                   | \$36,4  |  |
| Service Consumption                                                                     | Local Funds                                     | \$288,7 |  |
| 59,740 Annual Unlinked Trips (UPT)                                                      | State Funds                                     |         |  |
|                                                                                         | Federal Assistance                              | \$472,5 |  |
| Service Supplied                                                                        | Other Funds                                     |         |  |
| 174,519 Annual Vehicle Revenue Miles (VRM)<br>12,064 Annual Vehicle Revenue Hours (VRH) | <b>Total Operating Funds Expended</b>           | \$797,7 |  |
| Summary of Operating Expenses (OE)<br>\$797,710 Total Operating Expenses                | Sources of Capital Funds Expen<br>Fare Revenues |         |  |
|                                                                                         | Local Funds                                     | \$11,0  |  |

### ended

| \$0      | Fare Revenues                |
|----------|------------------------------|
| \$11,066 | Local Funds                  |
| \$0      | State Funds                  |
| \$44,000 | Federal Assistance           |
| \$0      | Other Funds                  |
| \$55,066 | Total Capital Funds Expended |