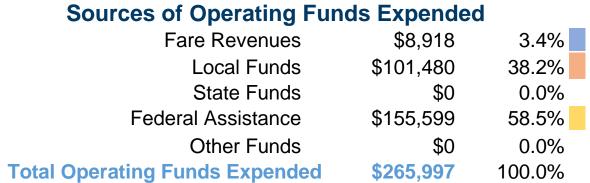

## **Financial Information**

## **Summary of Operating Expenses (OE)**

\$265,997 Total Operating Expenses