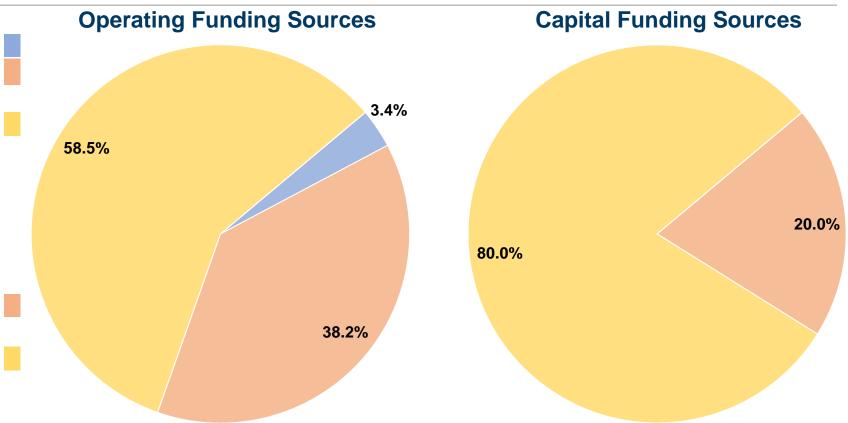

## **Financial Information**

#### **Sources of Capital Funds Expended**

| Sources of Capital Fullus Experided |                 |        |  |  |  |
|-------------------------------------|-----------------|--------|--|--|--|
| Fare Revenues                       | \$0             | 0.0%   |  |  |  |
| Local Funds                         | \$10,339        | 20.0%  |  |  |  |
| State Funds                         | \$0             | 0.0%   |  |  |  |
| Federal Assistance                  | \$41,356        | 80.0%  |  |  |  |
| Other Funds                         | \$0             | 0.0%   |  |  |  |
| <b>Total Capital Funds Expended</b> | <b>\$51,695</b> | 100.0% |  |  |  |
|                                     |                 |        |  |  |  |