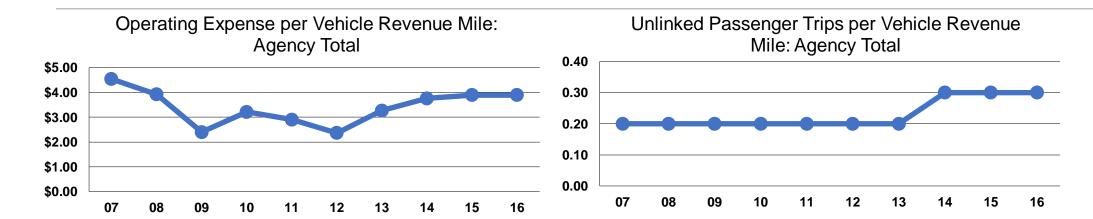

#### **Performance Measures**

## **Service Efficiency**

|                 | Operating Expenses per | Operating Expenses per |  |  |
|-----------------|------------------------|------------------------|--|--|
| Mode            | Vehicle Revenue Mile   | Vehicle Revenue Hour   |  |  |
| Demand Response | \$3.89                 | \$62.09                |  |  |
| Total           | <b>\$3.89</b>          | \$62.09                |  |  |

## **Service Effectiveness**

|                 | Operating Expenses per Unlinked | Unlinked Trips per<br>Vehicle Revenue | Unlinked Trips per<br>Vehicle Revenue |
|-----------------|---------------------------------|---------------------------------------|---------------------------------------|
| Mode            | Passenger Trip                  | Mile                                  | Hour                                  |
| Demand Response | \$15.12                         | 0.3                                   | 4.1                                   |
| Total           | \$15.12                         | 0.3                                   | 4.1                                   |