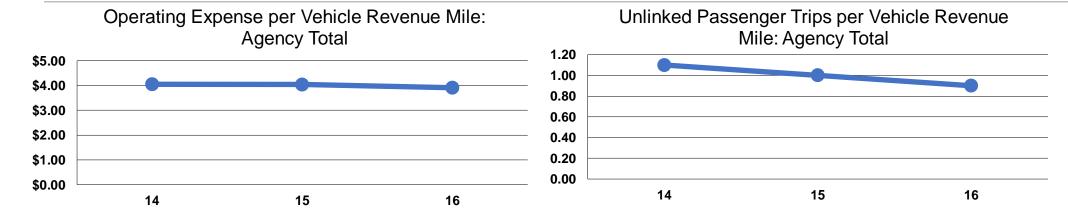

### **Service Efficiency**

| Mode            | Operating Expenses per<br>Vehicle Revenue Mile | Operating Expenses per<br>Vehicle Revenue Hour |
|-----------------|------------------------------------------------|------------------------------------------------|
| Demand Response | \$18.71                                        | \$130.85                                       |
| Bus             | \$2.79                                         | \$44.80                                        |
| Total           | \$3.91                                         | \$57.55                                        |

### **Service Effectiveness**

| Mode            | Operating Expenses<br>per Unlinked<br>Passenger Trip | Unlinked Trips per<br>Vehicle Revenue<br>Mile | Unlinked Trips per<br>Vehicle Revenue<br>Hour |
|-----------------|------------------------------------------------------|-----------------------------------------------|-----------------------------------------------|
| Demand Response | \$90.08                                              | 0.2                                           | 1.5                                           |
| Bus             | \$2.93                                               | 1.0                                           | 15.3                                          |
| Total           | \$4.35                                               | 0.9                                           | 13.2                                          |