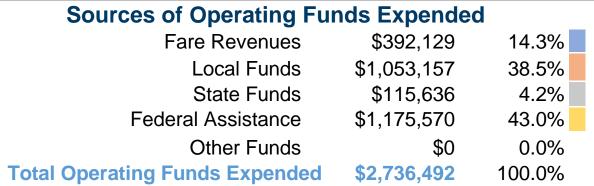

### **Summary of Operating Expenses (OE)**

\$2,736,492 Total Operating Expenses

### **Sources of Capital Funds Expended**

| eduited of Supitar i ariae Exper | 1404       |
|----------------------------------|------------|
| Fare Revenues                    | \$0        |
| Local Funds                      | \$0        |
| State Funds                      | \$0        |
| Federal Assistance               | \$0        |
| Other Funds                      | \$0        |
| Total Capital Funds Expended     | <b>\$0</b> |
|                                  |            |

# 43.0%

38.5%

**Operating Funding Sources** 

# Vehicles Operated at Maximum Service

| Mode            | Directly<br>Operated | Purchased<br>Transportation | Operating<br>Expenses | Fare<br>Revenues | Uses of Capital<br>Funds | Annual Unlinked<br>Trips | Annual Vehicle<br>Revenue Miles | Annual Vehicle<br>Revenue Hours |
|-----------------|----------------------|-----------------------------|-----------------------|------------------|--------------------------|--------------------------|---------------------------------|---------------------------------|
| Demand Response | 3                    | -                           | \$921,569             | \$15,346         | \$0                      | 10,231                   | 49,243                          | 7,043                           |
| Bus             | 37                   | -                           | \$1,814,923           | \$376,783        | \$0                      | 619,104                  | 650,712                         | 40,509                          |
| Total           | 40                   | _                           | \$2,736,492           | \$392.129        | \$0                      | 629.335                  | 699.955                         | 47.552                          |