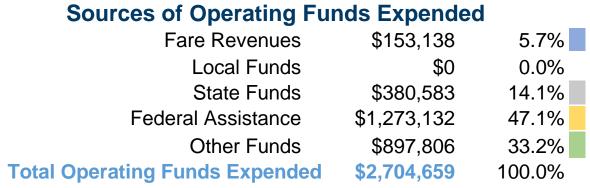

## **Summary of Operating Expenses (OE)**

**\$2,704,659 Total Operating Expenses** 

### **Financial Information**