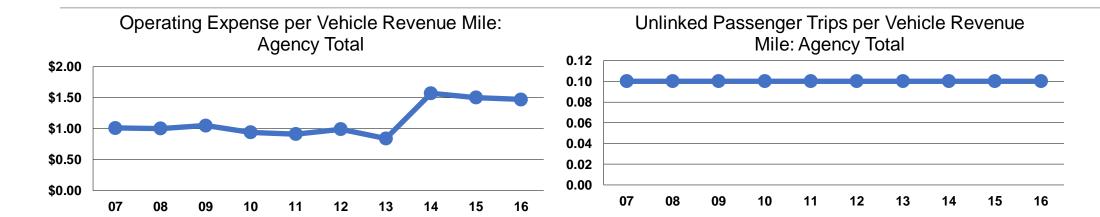

### **Service Efficiency**

| Operating Expenses per<br>Vehicle Revenue Mile | Operating Expenses per<br>Vehicle Revenue Hour |  |
|------------------------------------------------|------------------------------------------------|--|
| \$1.47                                         | \$32.13                                        |  |
| \$1.47                                         | \$32.13                                        |  |

## **Service Effectiveness**

|                 | Operating Expenses per Unlinked | Unlinked Trips per<br>Vehicle Revenue | Unlinked Trips per<br>Vehicle Revenue |
|-----------------|---------------------------------|---------------------------------------|---------------------------------------|
| Mode            | Passenger Trip                  | Mile                                  | Hour                                  |
| Demand Response | \$11.89                         | 0.1                                   | 2.7                                   |
| Total           | \$11.89                         | 0.1                                   | 2.7                                   |