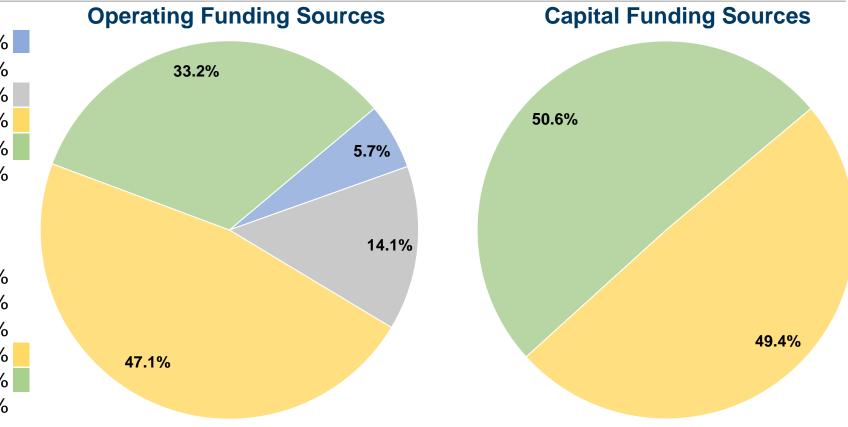

### **Financial Information**

#### **Sources of Capital Funds Expended**

| Courses of Capital Lands Expended |                                           |  |  |  |  |  |
|-----------------------------------|-------------------------------------------|--|--|--|--|--|
| \$0                               | 0.0%                                      |  |  |  |  |  |
| \$0                               | 0.0%                                      |  |  |  |  |  |
| \$0                               | 0.0%                                      |  |  |  |  |  |
| \$56,000                          | 49.4%                                     |  |  |  |  |  |
| \$57,385                          | 50.6%                                     |  |  |  |  |  |
| \$113,385                         | 100.0%                                    |  |  |  |  |  |
|                                   | \$0<br>\$0<br>\$0<br>\$56,000<br>\$57,385 |  |  |  |  |  |