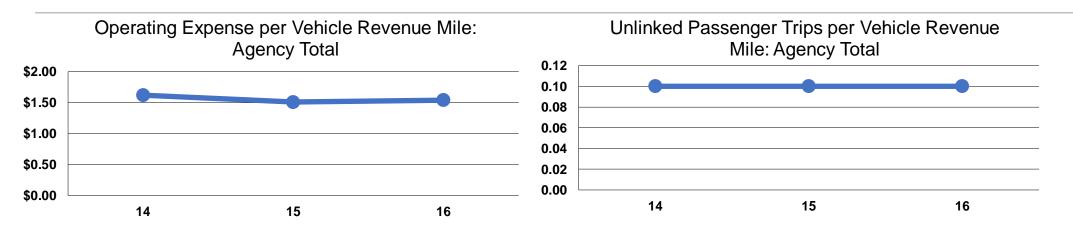

## **Service Efficiency**

| Mode            | Operating Expenses per<br>Vehicle Revenue Mile | Operating Expenses per<br>Vehicle Revenue Hour |
|-----------------|------------------------------------------------|------------------------------------------------|
| Demand Response | \$1.54                                         | \$29.35                                        |
| Total           | <b>\$1.54</b>                                  | <b>\$29.35</b>                                 |

|                 | Service Effectiveness              |                                       |                                       |
|-----------------|------------------------------------|---------------------------------------|---------------------------------------|
|                 | Operating Expenses<br>per Unlinked | Unlinked Trips per<br>Vehicle Revenue | Unlinked Trips per<br>Vehicle Revenue |
| Mode            | Passenger Trip                     | Mile                                  | Hour                                  |
| Demand Response | \$11.90                            | 0.1                                   | 2.5                                   |
| Total           | \$11.90                            | 0.1                                   | 2.5                                   |