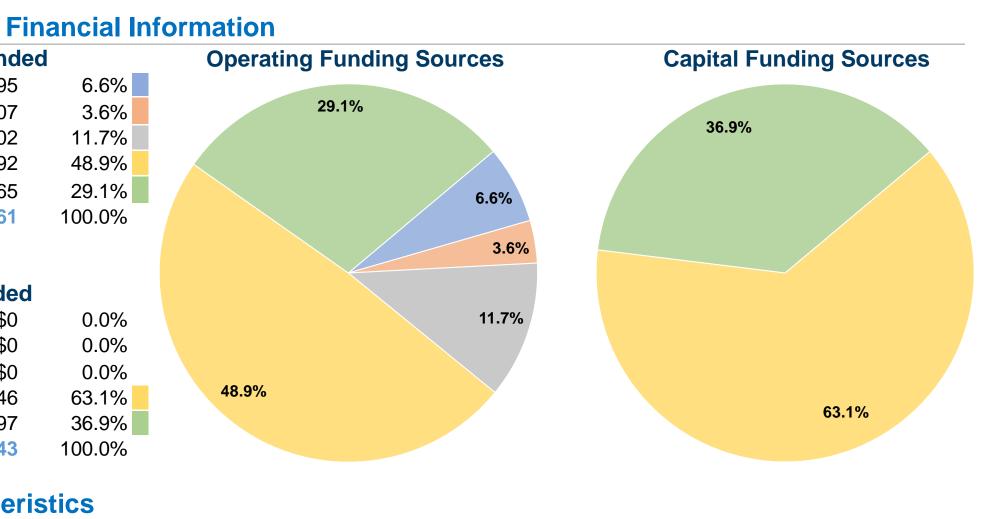

# **Sources of Operating Funds Expended**

Fare Revenues \$524,795 Local Funds \$289,007 \$928,202 State Funds Federal Assistance \$3,869,992 Other Funds \$2,307,865 **Total Operating Funds Expended** \$7,919,861

### **Sources of Capital Funds Expended**

| Fare Revenues                       | \$0         |
|-------------------------------------|-------------|
| Local Funds                         | \$0         |
| State Funds                         | \$0         |
| Federal Assistance                  | \$798,746   |
| Other Funds                         | \$467,797   |
| <b>Total Capital Funds Expended</b> | \$1,266,543 |