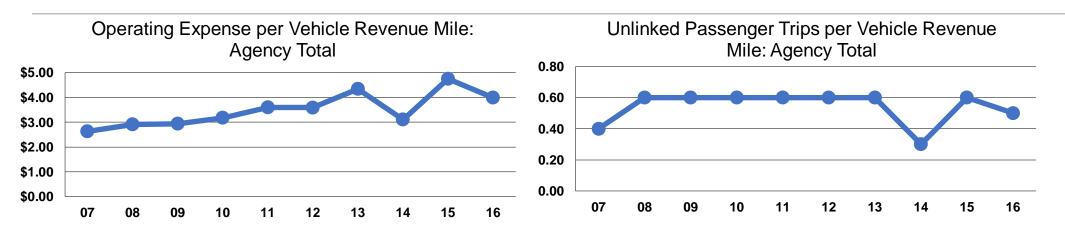

# **Service Efficiency**

| <b></b> .       | Operating Expenses per | Operating Expenses per |  |
|-----------------|------------------------|------------------------|--|
| Mode            | Vehicle Revenue Mile   | Vehicle Revenue Hour   |  |
| Demand Response | \$3.99                 | \$30.92                |  |
| Total           | \$3.99                 | \$30.92                |  |

|                 | Service Effectiveness              |                                       |                                       |
|-----------------|------------------------------------|---------------------------------------|---------------------------------------|
| -               | Operating Expenses<br>per Unlinked | Unlinked Trips per<br>Vehicle Revenue | Unlinked Trips per<br>Vehicle Revenue |
| Mode            | Passenger Trip                     | Mile                                  | Hour                                  |
| Demand Response | \$7.40                             | 0.5                                   | 4.2                                   |
| Total           | \$7.40                             | 0.5                                   | 4.2                                   |