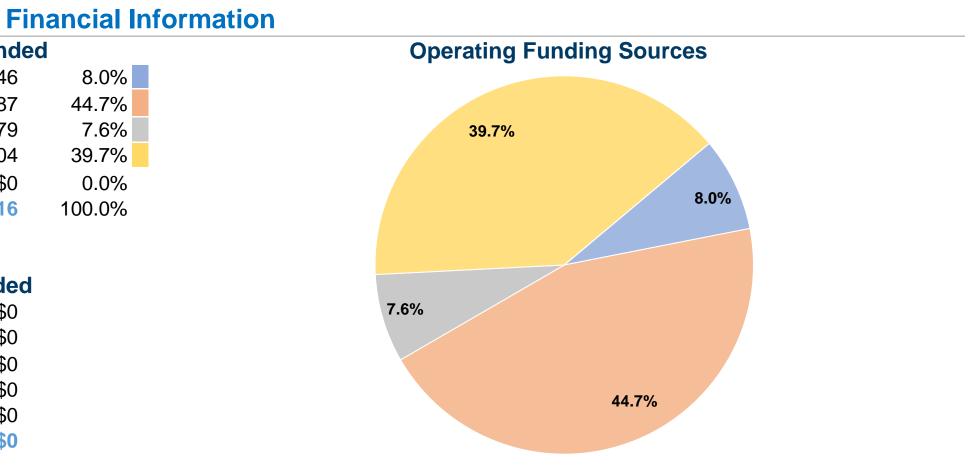

#### **Sources of Operating Funds Expended** \$23,646 Fare Revenues \$131,987 Local Funds State Funds \$22,279 Federal Assistance \$117,104 Other Funds \$0 **Total Operating Funds Expended** \$295,016