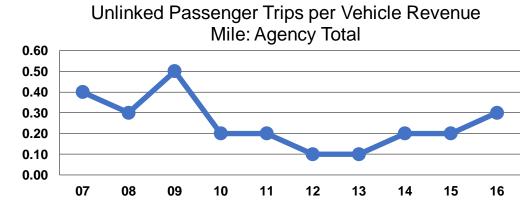

## **Service Effectiveness**

|                 | Operating Expenses<br>per Unlinked | Unlinked Trips per<br>Vehicle Revenue | Unlinked Trips per<br>Vehicle Revenue |
|-----------------|------------------------------------|---------------------------------------|---------------------------------------|
| Mode            | Passenger Trip                     | Mile                                  | Hour                                  |
| Demand Response | \$9.70                             | 0.3                                   | 2.4                                   |
| Total           | \$9.70                             | 0.3                                   | 2.4                                   |