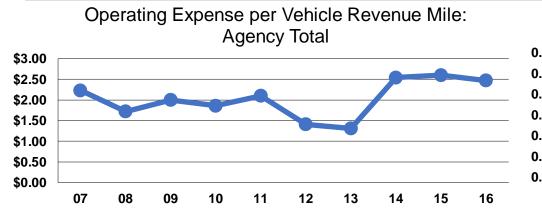

#### **Service Efficiency**

| Operating Expenses per | Operating Expenses pe |
|------------------------|-----------------------|
| Vehicle Revenue Mile   | Vehicle Revenue Hou   |
| \$2.47                 | \$22.9 <sup>-</sup>   |
| \$2.47                 | \$22.9                |