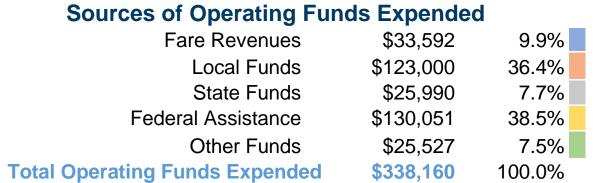

#### **Summary of Operating Expenses (OE)**

\$338,160 Total Operating Expenses

#### **Sources of Capital Funds Expended**

Fare Revenues \$0
Local Funds \$0
State Funds \$0
Federal Assistance \$0
Other Funds \$0

Total Capital Funds Expended \$0