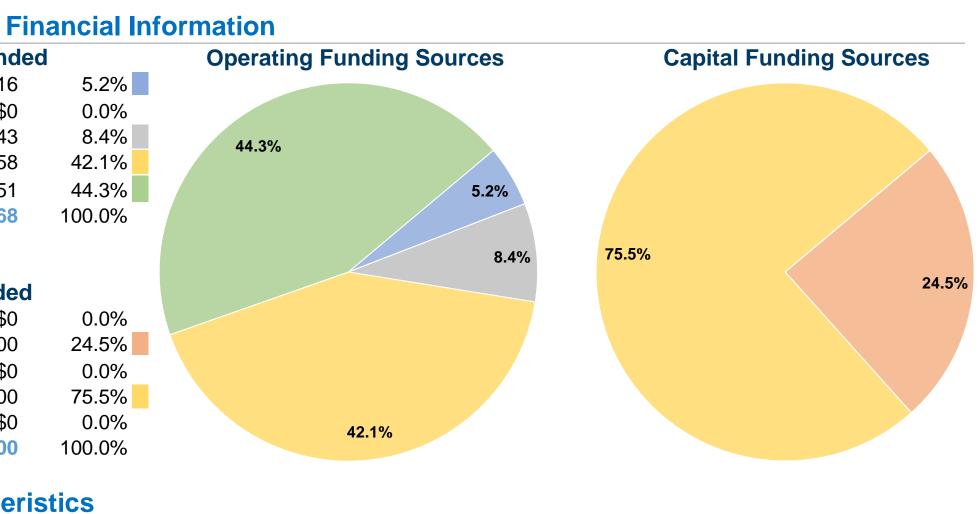

# Sources of Operating Funds ExpendedFare Revenues\$116,416Local Funds\$0State Funds\$186,743Federal Assistance\$934,958Other Funds\$983,451

Total Operating Funds Expended\$2,221,568

### **Sources of Capital Funds Expended**

|      |                                                  | -                |
|------|--------------------------------------------------|------------------|
|      | Fare Revenues                                    | \$0              |
|      | Local Funds                                      | \$41,500         |
|      | State Funds                                      | \$0              |
|      | Federal Assistance                               | \$128,000        |
|      | Other Funds                                      | \$0              |
|      | <b>Total Capital Funds Expended</b>              | \$169,500        |
| Tota | State Funds<br>Federal Assistance<br>Other Funds | \$0<br>\$128,000 |