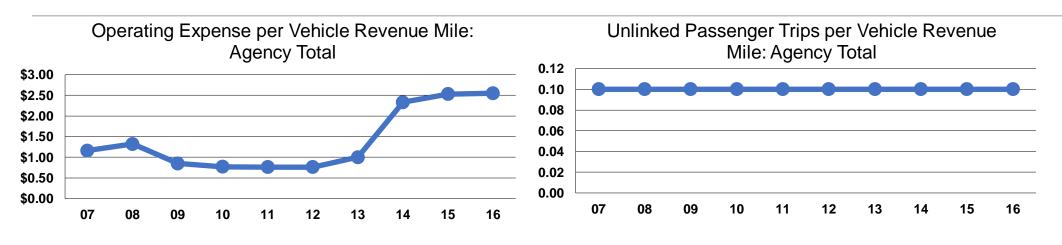

### Service Efficiency

|                 | <b>Operating Expenses per</b> | <b>Operating Expenses per</b> |  |  |
|-----------------|-------------------------------|-------------------------------|--|--|
| Mode            | Vehicle Revenue Mile          | Vehicle Revenue Hour          |  |  |
| Demand Response | \$2.55                        | \$41.78                       |  |  |
| Total           | \$2.55                        | \$41.78                       |  |  |

|                 | Service Effectiveness              |                                       |                                       |  |  |
|-----------------|------------------------------------|---------------------------------------|---------------------------------------|--|--|
|                 | Operating Expenses<br>per Unlinked | Unlinked Trips per<br>Vehicle Revenue | Unlinked Trips per<br>Vehicle Revenue |  |  |
| Mode            | Passenger Trip                     | Mile                                  | Hour                                  |  |  |
| Demand Response | \$17.44                            | 0.2                                   | 2.4                                   |  |  |
| Total           | \$17.44                            | 0.1                                   | 2.4                                   |  |  |