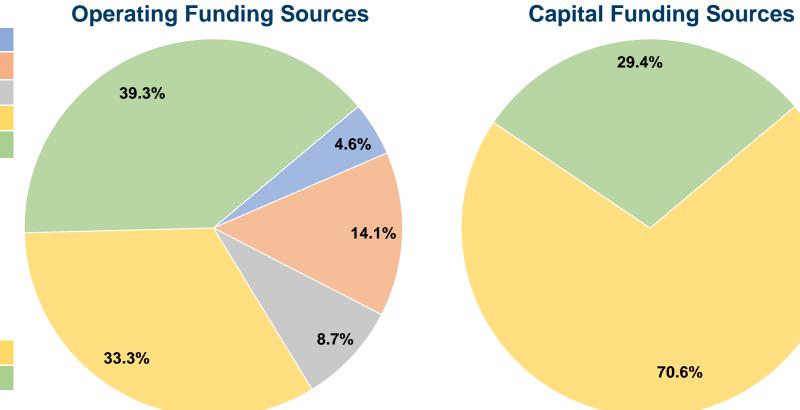

## **Financial Information**

## **Sources of Capital Funds Expended**

Fare Revenues 0.0% \$0 0.0% Local Funds \$0 0.0% State Funds Federal Assistance 70.6% \$160,000 \$66,770 29.4% Other Funds **Total Capital Funds Expended** \$226,770 100.0%