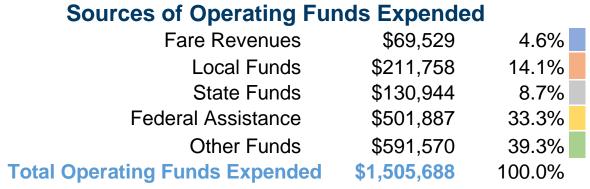

## **Summary of Operating Expenses (OE)**

\$1,505,688 Total Operating Expenses

## **Financial Information**