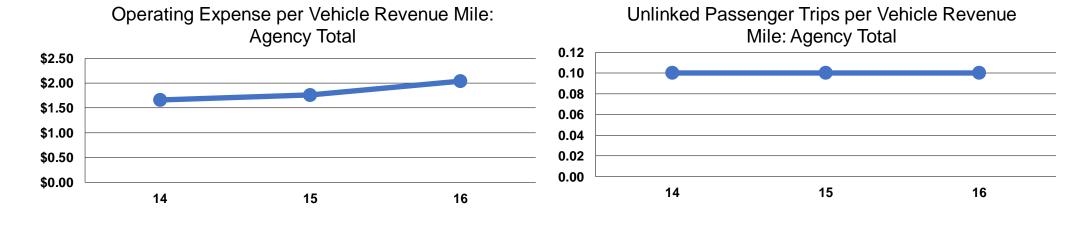

#### **Performance Measures**

## **Service Efficiency**

| Mode            | Operating Expenses per Vehicle Revenue Mile | Operating Expenses per<br>Vehicle Revenue Hour |
|-----------------|---------------------------------------------|------------------------------------------------|
| Demand Response | \$1.63                                      | \$21.49                                        |
| Bus             | \$12.35                                     | \$160.66                                       |
| Total           | \$2.04                                      | \$26.88                                        |

#### **Service Effectiveness**

| Mode            | Operating Expenses<br>per Unlinked<br>Passenger Trip | Unlinked Trips per<br>Vehicle Revenue<br>Mile | Unlinked Trips per<br>Vehicle Revenue<br>Hour |
|-----------------|------------------------------------------------------|-----------------------------------------------|-----------------------------------------------|
| Demand Response | \$12.75                                              | 0.1                                           | 1.7                                           |
| Bus             | \$24.13                                              | 0.5                                           | 6.7                                           |
| Total           | \$14.31                                              | 0.1                                           | 1.9                                           |