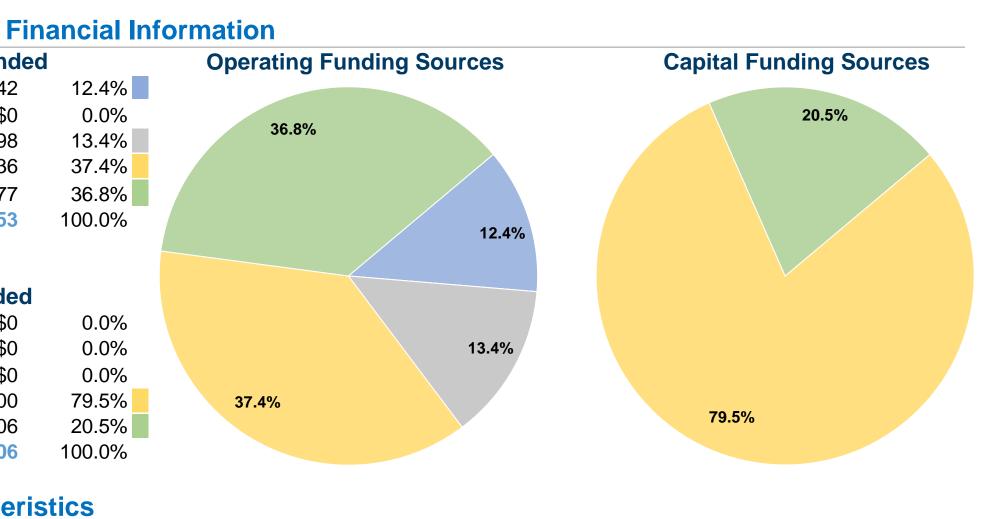

# Sources of Operating Funds ExpendedFare Revenues\$247,342Local Funds\$0State Funds\$266,798Federal Assistance\$743,436Other Funds\$731,577Total Operating Funds Expended\$1,989,153

### **Sources of Capital Funds Expended**

| Fare Revenues                | \$0       |
|------------------------------|-----------|
| Local Funds                  | \$0       |
| State Funds                  | \$0       |
| Federal Assistance           | \$187,200 |
| Other Funds                  | \$48,206  |
| Total Capital Funds Expended | \$235,406 |
|                              |           |