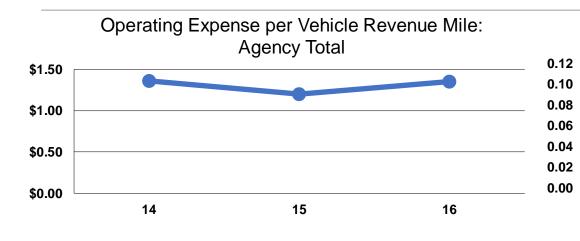

### **Service Efficiency**

| Mode            | Operating Expenses per<br>Vehicle Revenue Mile | Operating Expenses per<br>Vehicle Revenue Hour |
|-----------------|------------------------------------------------|------------------------------------------------|
| Demand Response | \$1.35                                         | \$31.25                                        |
| Bus             | \$1.00                                         | \$14.80                                        |
| Total           | \$1.35                                         | \$30.91                                        |