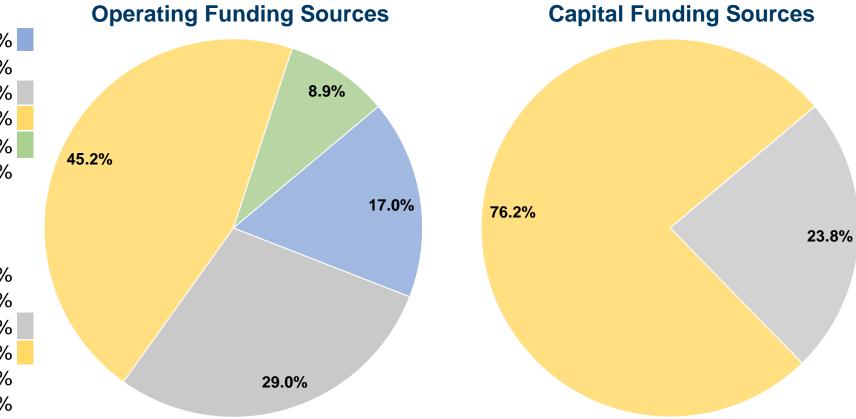

#### **Sources of Capital Funds Expended**

| \$0      | 0.0%                              |
|----------|-----------------------------------|
| \$0      | 0.0%                              |
| \$8,995  | 23.8%                             |
| \$28,800 | 76.2%                             |
| \$0      | 0.0%                              |
| \$37,795 | 100.0%                            |
|          | \$0<br>\$8,995<br>\$28,800<br>\$0 |