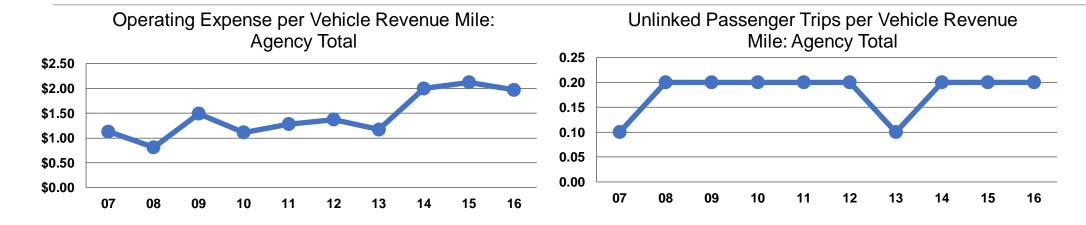

# **Service Efficiency**

|                 | Operating Expenses per | Operating Expenses per |  |
|-----------------|------------------------|------------------------|--|
| Mode            | Vehicle Revenue Mile   | Vehicle Revenue Hour   |  |
| Demand Response | \$1.97                 | \$20.40                |  |
| Total           | \$1.97                 | \$20.40                |  |

# **Service Effectiveness**

|                 | Operating Expenses per Unlinked | Unlinked Trips per<br>Vehicle Revenue | Unlinked Trips per<br>Vehicle Revenue |
|-----------------|---------------------------------|---------------------------------------|---------------------------------------|
| Mode            | Passenger Trip                  | Mile                                  | Hour                                  |
| Demand Response | \$12.93                         | 0.2                                   | 1.6                                   |
| Total           | \$12.93                         | 0.2                                   | 1.6                                   |