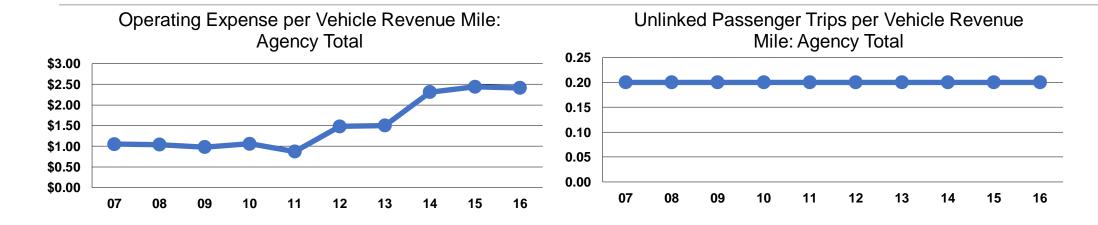

## **Service Efficiency**

| Operating Expenses per | Operating Expenses per |  |  |
|------------------------|------------------------|--|--|
| Vehicle Revenue Mile   | Vehicle Revenue Hour   |  |  |
| \$2.41                 | \$32.77                |  |  |
| <b>\$2.41</b>          | \$32.77                |  |  |

## **Service Effectiveness**

|                 | Operating Expenses per Unlinked | Unlinked Trips per<br>Vehicle Revenue | Unlinked Trips per<br>Vehicle Revenue |
|-----------------|---------------------------------|---------------------------------------|---------------------------------------|
| Mode            | Passenger Trip                  | Mile                                  | Hour                                  |
| Demand Response | \$10.93                         | 0.2                                   | 3.0                                   |
| Total           | \$10.93                         | 0.2                                   | 3.0                                   |