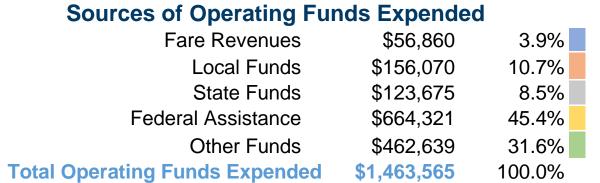

## **Summary of Operating Expenses (OE)**

\$1,463,565 Total Operating Expenses

## **Sources of Capital Funds Expended**

|                              | P 0 1 1 01 0 0. |
|------------------------------|-----------------|
| Fare Revenues                | \$0             |
| Local Funds                  | \$0             |
| State Funds                  | \$0             |
| Federal Assistance           | \$0             |
| Other Funds                  | \$0             |
| Total Capital Funds Expended | <b>\$0</b>      |
|                              |                 |

# Operating Funding Sources 31.6% 10.7%

45.4%