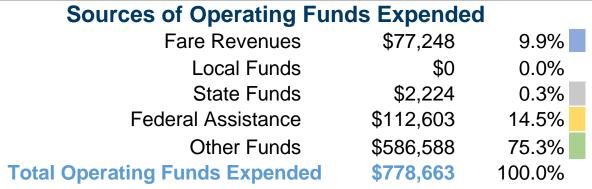

#### **Summary of Operating Expenses (OE)**

\$778,663 Total Operating Expenses

#### **Financial Information**