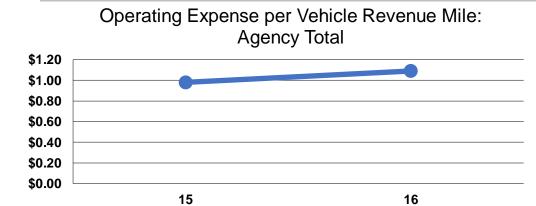

**Service Effectiveness** 

#### **Service Efficiency**

|                 |                        |                        |                 | Operating Expenses | <b>Unlinked Trips per</b> | <b>Unlinked Trips per</b> |
|-----------------|------------------------|------------------------|-----------------|--------------------|---------------------------|---------------------------|
|                 | Operating Expenses per | Operating Expenses per |                 | per Unlinked       | Vehicle Revenue           | Vehicle Revenue           |
| Mode            | Vehicle Revenue Mile   | Vehicle Revenue Hour   | Mode            | Passenger Trip     | Mile                      | Hour                      |
| Demand Response | \$1.09                 | \$24.88                | Demand Response | \$40.26            | 0.0                       | 0.6                       |
| Total           | \$1.09                 | <b>\$24.88</b>         | Total           | \$40.26            | 0.0                       | 0.6                       |