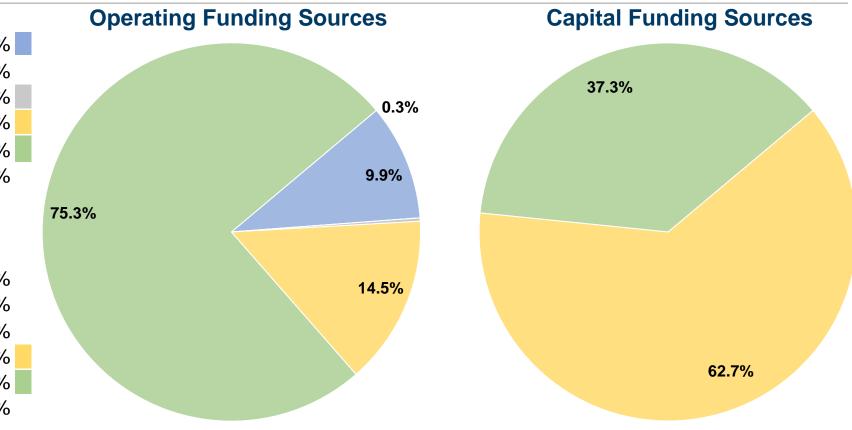

#### **Financial Information**

#### **Sources of Capital Funds Expended**

| Fare Revenues                | \$0      | 0.0%   |
|------------------------------|----------|--------|
| Local Funds                  | \$0      | 0.0%   |
| State Funds                  | \$0      | 0.0%   |
| Federal Assistance           | \$32,126 | 62.7%  |
| Other Funds                  | \$19,095 | 37.3%  |
| Total Capital Funds Expended | \$51,221 | 100.0% |