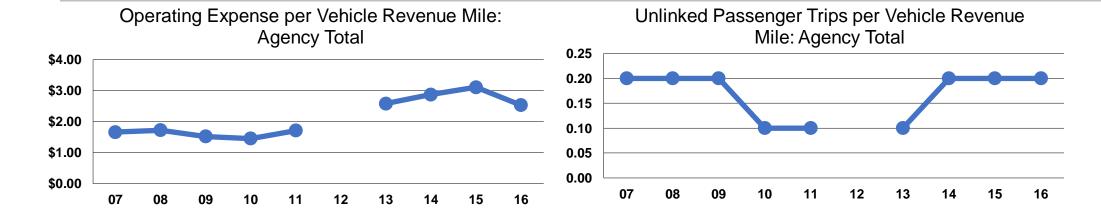

#### **Service Efficiency**

|                 | Operating Expenses per | Operating Expenses per |  |  |
|-----------------|------------------------|------------------------|--|--|
| Mode            | Vehicle Revenue Mile   | Vehicle Revenue Hour   |  |  |
| Demand Response | \$2.53                 | \$37.85                |  |  |
| Total           | \$2.53                 | \$37.85                |  |  |

## **Service Effectiveness**

|                 | Operating Expenses per Unlinked | Unlinked Trips per<br>Vehicle Revenue | Unlinked Trips per<br>Vehicle Revenue |
|-----------------|---------------------------------|---------------------------------------|---------------------------------------|
| Mode            | Passenger Trip                  | Mile                                  | Hour                                  |
| Demand Response | \$13.83                         | 0.2                                   | 2.7                                   |
| Total           | \$13.83                         | 0.2                                   | 2.7                                   |