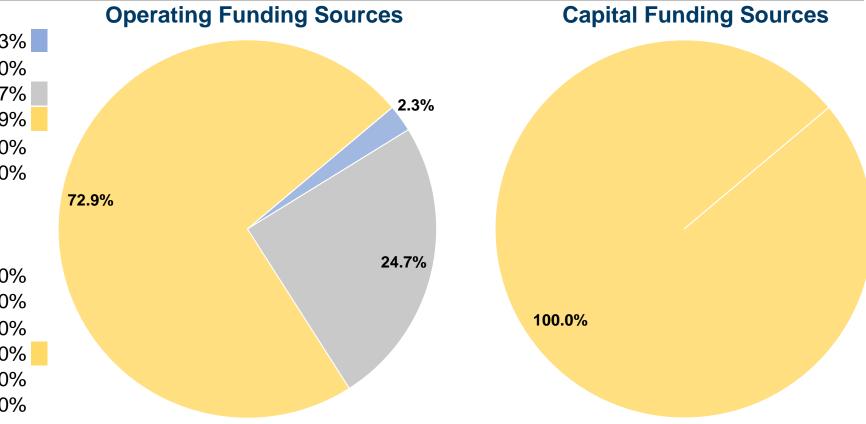

#### **Sources of Capital Funds Expended**

| Fare Revenues                | \$0     | 0.0%   |
|------------------------------|---------|--------|
| Local Funds                  | \$0     | 0.0%   |
| State Funds                  | \$0     | 0.0%   |
| Federal Assistance           | \$2,340 | 100.0% |
| Other Funds                  | \$0     | 0.0%   |
| Total Capital Funds Expended | \$2,340 | 100.0% |
|                              |         |        |