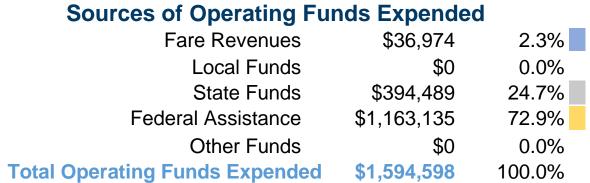

#### **Financial Information**

#### **Summary of Operating Expenses (OE)**

\$1,594,598 Total Operating Expenses