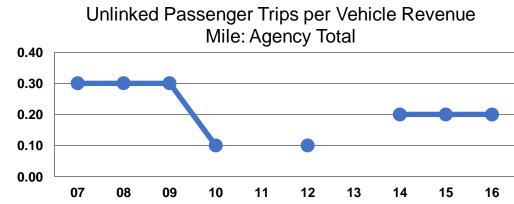

#### **Service Effectiveness**

| Mode            | Operating Expenses per Unlinked Passenger Trip | Unlinked Trips per<br>Vehicle Revenue<br>Mile | Unlinked Trips per<br>Vehicle Revenue<br>Hour |
|-----------------|------------------------------------------------|-----------------------------------------------|-----------------------------------------------|
| Demand Response | \$25.33                                        | 0.2                                           | 2.9                                           |
| Bus             | \$9.75                                         | 0.4                                           | 6.5                                           |
| Total           | \$21.65                                        | 0.2                                           | 3.3                                           |