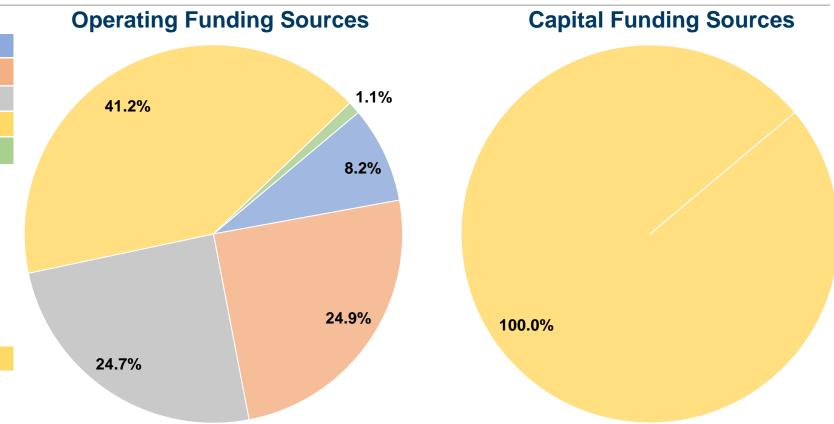

#### **Summary of Operating Expenses (OE)**

\$1,127,426 Total Operating Expenses

#### **Sources of Capital Funds Expended**

| Sources of Capital Fullus Experiued |          |        |  |  |
|-------------------------------------|----------|--------|--|--|
| Fare Revenues                       | \$0      | 0.0%   |  |  |
| Local Funds                         | \$0      | 0.0%   |  |  |
| State Funds                         | \$0      | 0.0%   |  |  |
| Federal Assistance                  | \$25,984 | 100.0% |  |  |
| Other Funds                         | \$0      | 0.0%   |  |  |
| Total Capital Funds Expended        | \$25,984 | 100.0% |  |  |