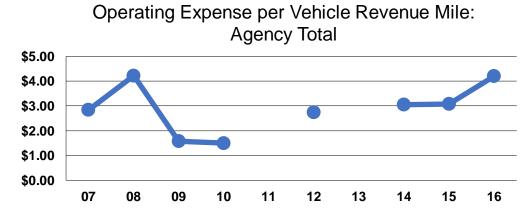

#### **Service Efficiency**

| Mode            | Operating Expenses per Vehicle Revenue Mile | Operating Expenses per<br>Vehicle Revenue Hour |
|-----------------|---------------------------------------------|------------------------------------------------|
| Demand Response | \$4.20                                      | \$72.99                                        |
| Bus             | \$4.20                                      | \$63.53                                        |
| Total           | \$4.20                                      | \$71.85                                        |