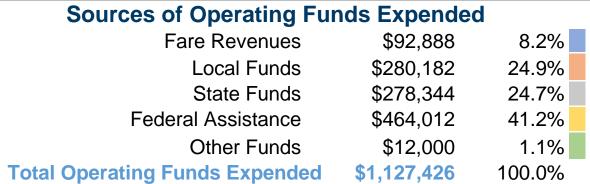

#### **Summary of Operating Expenses (OE)**

\$1,127,426 Total Operating Expenses

#### **Sources of Capital Funds Expended**

| Sources of Capital Fullus Experiued |          |        |  |  |
|-------------------------------------|----------|--------|--|--|
| Fare Revenues                       | \$0      | 0.0%   |  |  |
| Local Funds                         | \$0      | 0.0%   |  |  |
| State Funds                         | \$0      | 0.0%   |  |  |
| Federal Assistance                  | \$25,984 | 100.0% |  |  |
| Other Funds                         | \$0      | 0.0%   |  |  |
| Total Capital Funds Expended        | \$25,984 | 100.0% |  |  |