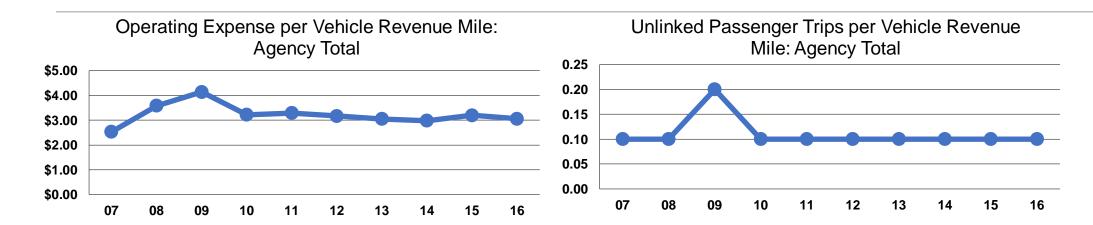

### **Service Efficiency**

| Operating Expenses per | Operating Expenses per |  |  |
|------------------------|------------------------|--|--|
| Vehicle Revenue Mile   | Vehicle Revenue Hour   |  |  |
| \$3.06                 | \$53.26                |  |  |
| \$3.06                 | <b>\$53.26</b>         |  |  |

## **Service Effectiveness**

|                 | Operating Expenses per Unlinked | Unlinked Trips per<br>Vehicle Revenue | Unlinked Trips per<br>Vehicle Revenue |
|-----------------|---------------------------------|---------------------------------------|---------------------------------------|
| Mode            | Passenger Trip                  | Mile                                  | Hour                                  |
| Demand Response | \$23.99                         | 0.1                                   | 2.2                                   |
| Total           | \$23.99                         | 0.1                                   | 2.2                                   |