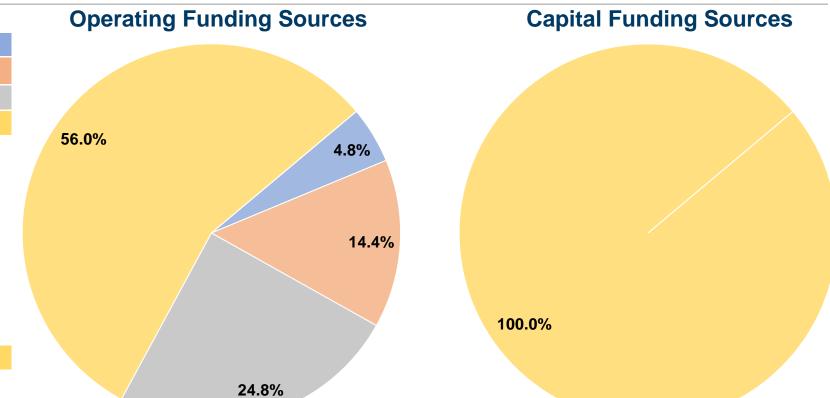

### **Financial Information**

#### **Sources of Capital Funds Expended**

| Fare Revenues                | \$0      | 0.0%   |
|------------------------------|----------|--------|
| Local Funds                  | \$0      | 0.0%   |
| State Funds                  | \$0      | 0.0%   |
| Federal Assistance           | \$56,897 | 100.0% |
| Other Funds                  | \$0      | 0.0%   |
| Total Capital Funds Expended | \$56,897 | 100.0% |
|                              |          |        |