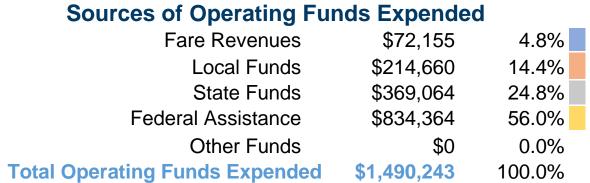

### **Summary of Operating Expenses (OE)**

\$1,490,243 Total Operating Expenses

### **Financial Information**

#### **Sources of Capital Funds Expended**

| Fare Revenues                | \$0      | 0.0%   |
|------------------------------|----------|--------|
| Local Funds                  | \$0      | 0.0%   |
| State Funds                  | \$0      | 0.0%   |
| Federal Assistance           | \$56,897 | 100.0% |
| Other Funds                  | \$0      | 0.0%   |
| Total Capital Funds Expended | \$56,897 | 100.0% |
|                              |          |        |