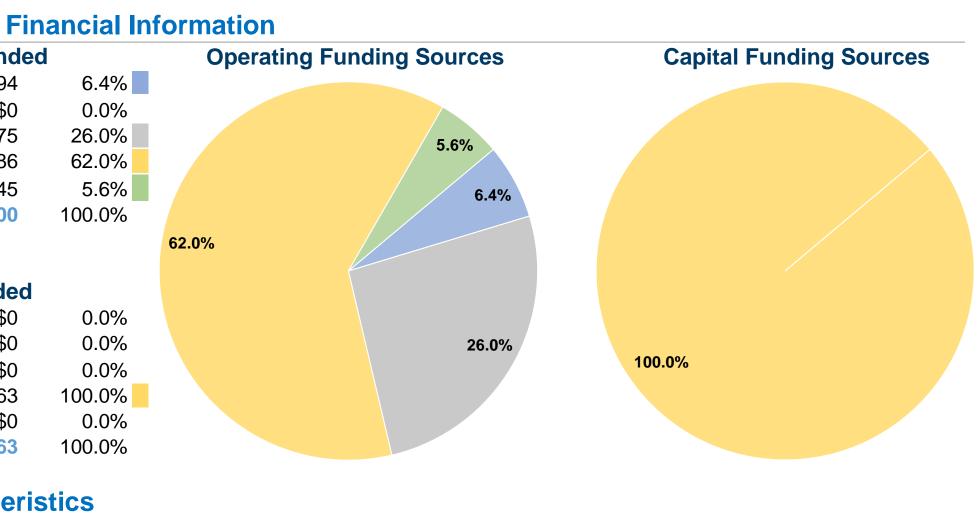

#### **Sources of Operating Funds Expended** \$196,994 Fare Revenues \$0 Local Funds State Funds \$797,175 Federal Assistance \$1,901,286

Other Funds \$170,945 **Total Operating Funds Expended** \$3,066,400

### **Sources of Capital Funds Expended**

| Fare Revenues                | \$0      |
|------------------------------|----------|
|                              |          |
| Local Funds                  | \$0      |
| State Funds                  | \$0      |
| Federal Assistance           | \$23,163 |
| Other Funds                  | \$0      |
| Total Capital Funds Expended | \$23,163 |