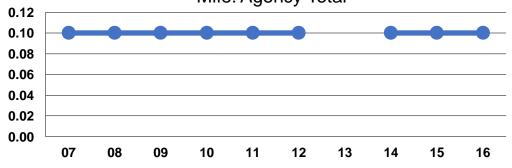

Unlinked Passenger Trips per Vehicle Revenue Mile: Agency Total

|                 | Service Effectiveness                                |                                               |                                               |  |
|-----------------|------------------------------------------------------|-----------------------------------------------|-----------------------------------------------|--|
| Mode            | Operating Expenses<br>per Unlinked<br>Passenger Trip | Unlinked Trips per<br>Vehicle Revenue<br>Mile | Unlinked Trips per<br>Vehicle Revenue<br>Hour |  |
|                 | • •                                                  |                                               |                                               |  |
| Commuter Bus    | \$12.60                                              | 0.2                                           | 7.5                                           |  |
| Demand Response | \$22.80                                              | 0.1                                           | 3.2                                           |  |
| Total           | \$20.88                                              | 0.1                                           | 3.6                                           |  |