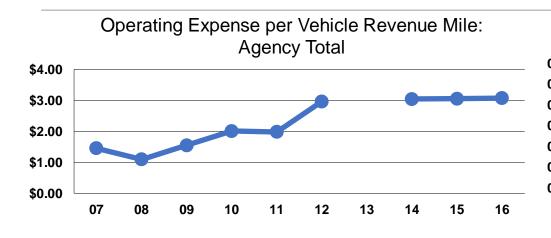

## **Service Efficiency**

| Mode            | Operating Expenses per<br>Vehicle Revenue Mile | Operating Expenses per<br>Vehicle Revenue Hour |  |
|-----------------|------------------------------------------------|------------------------------------------------|--|
| Commuter Bus    | \$3.07                                         | \$94.47                                        |  |
| Demand Response | \$3.07                                         | \$73.02                                        |  |
| Total           | \$3.07                                         | \$74.96                                        |  |