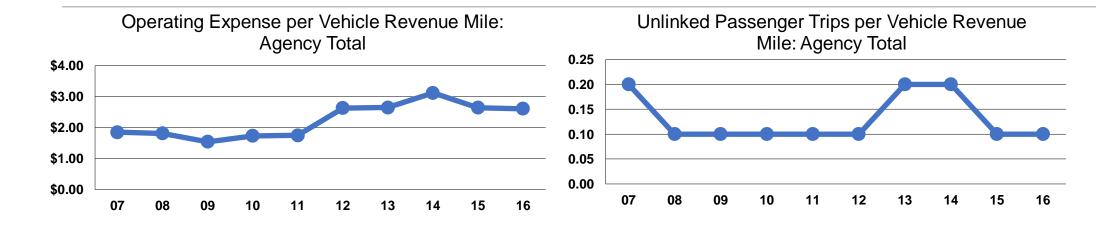

### **Service Efficiency**

| Operating Expenses per | Operating Expenses per |  |  |
|------------------------|------------------------|--|--|
| Vehicle Revenue Mile   | Vehicle Revenue Hour   |  |  |
| \$2.61                 | \$38.85                |  |  |
| \$2.61                 | \$38.85                |  |  |

## **Service Effectiveness**

|                 | Operating Expenses per Unlinked | Unlinked Trips per<br>Vehicle Revenue | Unlinked Trips per<br>Vehicle Revenue |
|-----------------|---------------------------------|---------------------------------------|---------------------------------------|
| Mode            | Passenger Trip                  | Mile                                  | Hour                                  |
| Demand Response | \$18.59                         | 0.1                                   | 2.1                                   |
| Total           | \$18.59                         | 0.1                                   | 2.1                                   |