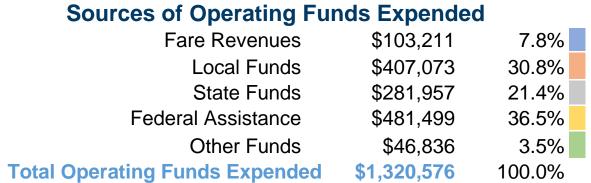

### **Summary of Operating Expenses (OE)**

\$1,320,576 Total Operating Expenses

#### **Sources of Capital Funds Expended**

| Fare Revenues                | \$0        |
|------------------------------|------------|
| Local Funds                  | \$0        |
| State Funds                  | \$0        |
| Federal Assistance           | \$0        |
| Other Funds                  | \$0        |
| Total Capital Funds Expended | <b>\$0</b> |