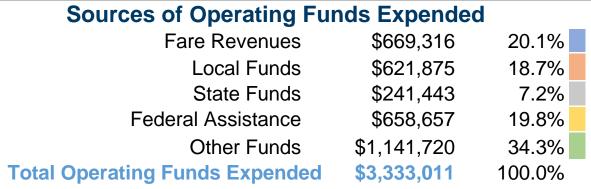

## **Summary of Operating Expenses (OE)**

\$3,333,011 Total Operating Expenses

**Operating Funding Sources** 