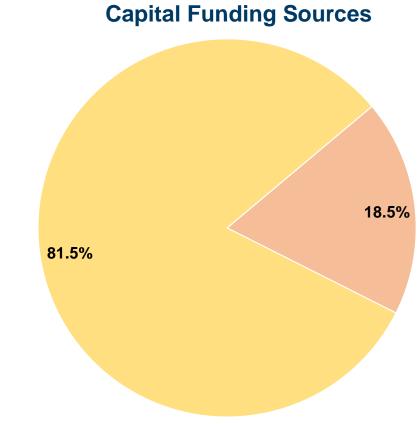

## **Sources of Capital Funds Expended**

0.0% Fare Revenues 18.5% Local Funds \$152,521 \$0 0.0% State Funds \$670,279 81.5% Federal Assistance \$0 Other Funds 0.0% **Total Capital Funds Expended** \$822,800 100.0%