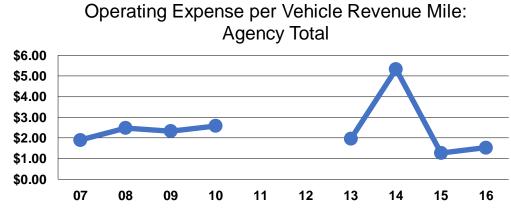

## **Service Efficiency**

| Mode         | Operating Expenses per Vehicle Revenue Mile | Operating Expenses per<br>Vehicle Revenue Hour |
|--------------|---------------------------------------------|------------------------------------------------|
| Commuter Bus | \$3.56                                      | \$83.68                                        |
| Vanpool      | \$0.17                                      | \$9.52                                         |
| Total        | \$1.53                                      | \$55.38                                        |