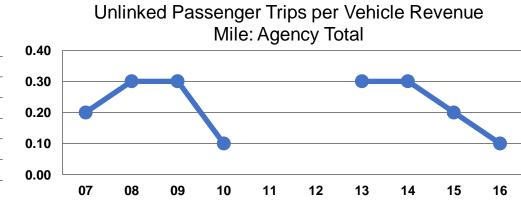

### **Performance Measures**

## **Service Effectiveness**

| Mode         | Operating Expenses per Unlinked Passenger Trip | Unlinked Trips per<br>Vehicle Revenue<br>Mile | Unlinked Trips per<br>Vehicle Revenue<br>Hour |
|--------------|------------------------------------------------|-----------------------------------------------|-----------------------------------------------|
| Commuter Bus | \$15.73                                        | 0.2                                           | 5.3                                           |
| Vanpool      | \$2.25                                         | 0.1                                           | 4.2                                           |
| Total        | \$11.30                                        | 0.1                                           | 4.9                                           |