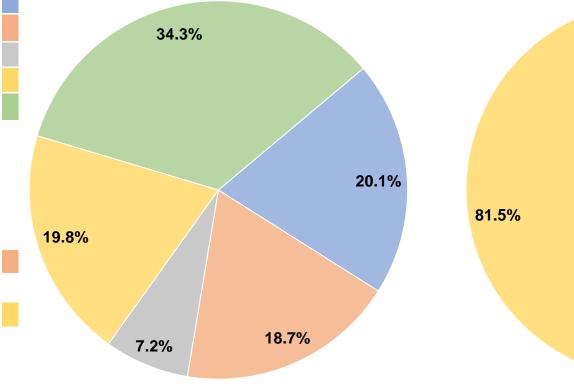

## **Sources of Capital Funds Expended**

0.0% Fare Revenues 18.5% Local Funds \$152,521 \$0 0.0% State Funds \$670,279 81.5% Federal Assistance \$0 Other Funds 0.0% **Total Capital Funds Expended** \$822,800 100.0%