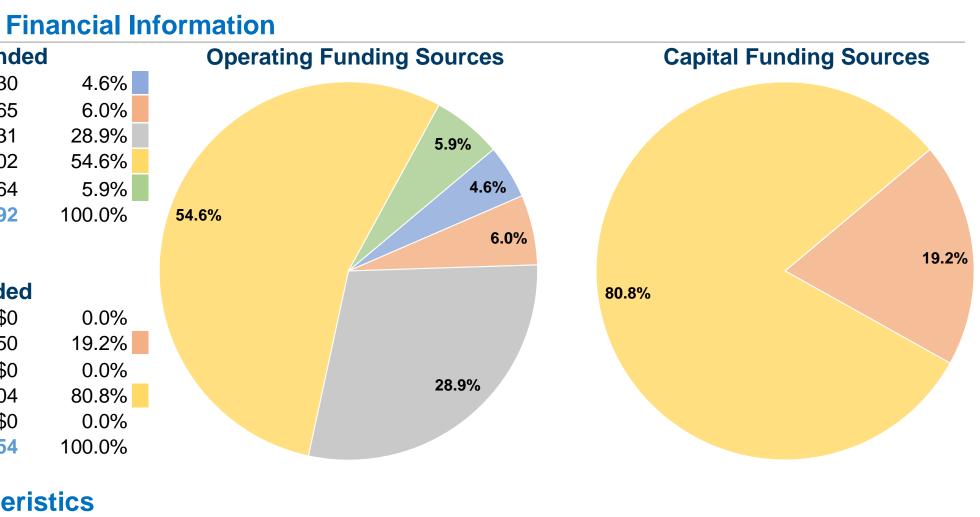

# Sources of Operating Funds ExpendedFare Revenues\$64,030Local Funds\$83,165State Funds\$401,531Federal Assistance\$757,902Other Funds\$82,464Total Operating Funds Expended\$1,389,092

#### **Sources of Capital Funds Expended**

| Fare Revenues                | \$0      |
|------------------------------|----------|
| Local Funds                  | \$7,950  |
| State Funds                  | \$0      |
| Federal Assistance           | \$33,404 |
| Other Funds                  | \$0      |
| Total Capital Funds Expended | \$41,354 |