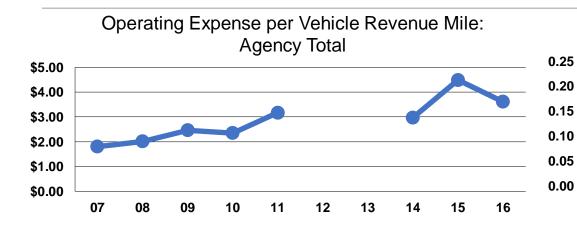

#### **Service Efficiency**

07

09

08

10

| Mode            | Operating Expenses per<br>Vehicle Revenue Mile | Operating Expenses per<br>Vehicle Revenue Hour |
|-----------------|------------------------------------------------|------------------------------------------------|
| Demand Response | \$3.61                                         | \$42.87                                        |
| Bus             | \$3.61                                         | \$44.63                                        |
| Total           | \$3.61                                         | \$43.66                                        |