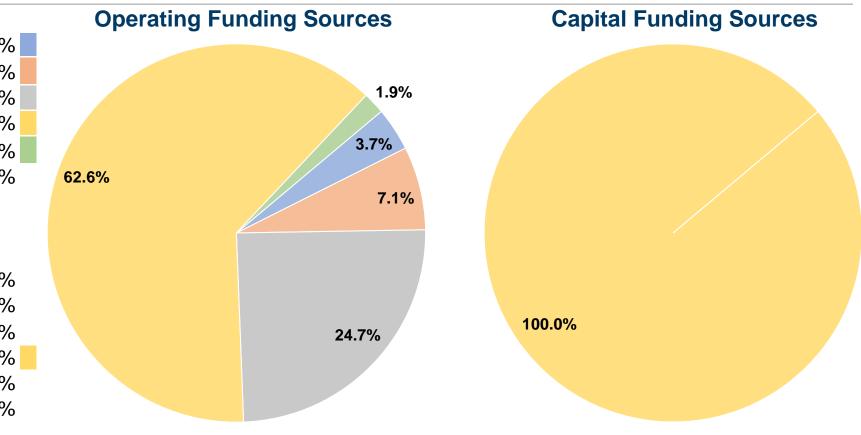

# **Financial Information**

#### **Sources of Capital Funds Expended**

| Fare Revenues                | \$0      | 0.0%   |
|------------------------------|----------|--------|
| Local Funds                  | \$0      | 0.0%   |
| State Funds                  | \$0      | 0.0%   |
| Federal Assistance           | \$74,673 | 100.0% |
| Other Funds                  | \$0      | 0.0%   |
| Total Capital Funds Expended | \$74,673 | 100.0% |