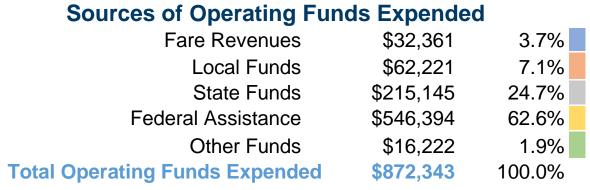

# **Summary of Operating Expenses (OE)**

\$872,343 Total Operating Expenses

# **Financial Information**