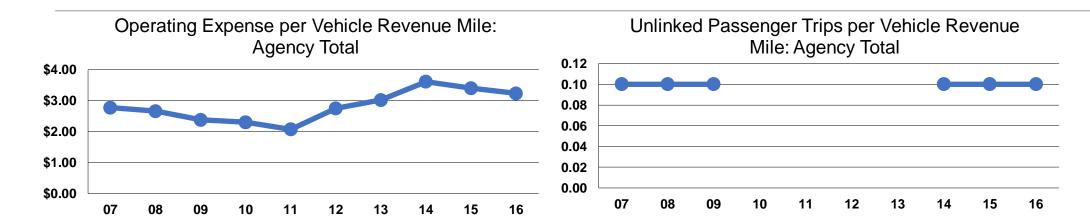

# **Service Efficiency**

| Operating Expenses per | Operating Expenses per |  |  |
|------------------------|------------------------|--|--|
| Vehicle Revenue Mile   | Vehicle Revenue Hour   |  |  |
| \$3.23                 | \$70.77                |  |  |
| <b>\$3.23</b>          | \$70.77                |  |  |

#### **Service Effectiveness**

|                 | Operating Expenses per Unlinked | Unlinked Trips per<br>Vehicle Revenue | Unlinked Trips per<br>Vehicle Revenue |
|-----------------|---------------------------------|---------------------------------------|---------------------------------------|
| Mode            | Passenger Trip                  | Mile                                  | Hour                                  |
| Demand Response | \$58.55                         | 0.1                                   | 1.2                                   |
| Total           | \$58.55                         | 0.1                                   | 1.2                                   |