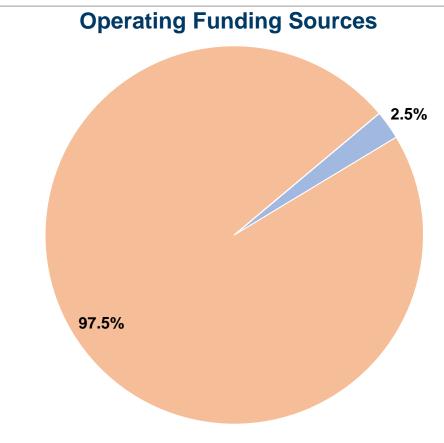

#### **Summary of Operating Expenses (OE)**

\$185,789 Total Operating Expenses

#### **Sources of Capital Funds Expended**

Fare Revenues \$0
Local Funds \$0
State Funds \$0
Federal Assistance \$0
Other Funds \$0

Total Capital Funds Expended \$0