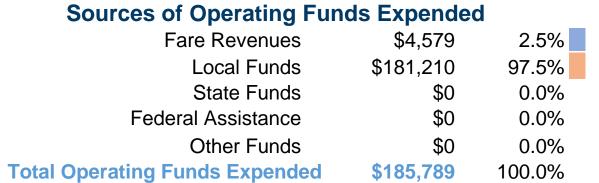

#### **Summary of Operating Expenses (OE)**

\$185,789 Total Operating Expenses

#### **Sources of Capital Funds Expended**

Fare Revenues \$0
Local Funds \$0
State Funds \$0
Federal Assistance \$0
Other Funds \$0

Total Capital Funds Expended \$0