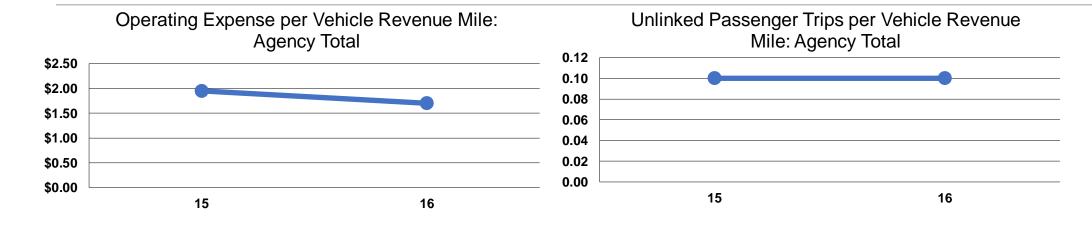

#### **Service Efficiency**

| Operating Expenses per<br>Vehicle Revenue Mile | Operating Expenses per<br>Vehicle Revenue Hour |  |  |
|------------------------------------------------|------------------------------------------------|--|--|
| \$1.70                                         | \$34.86                                        |  |  |
| \$1.70                                         | \$34.86                                        |  |  |

### **Service Effectiveness**

|                 | Operating Expenses per Unlinked | Unlinked Trips per<br>Vehicle Revenue | Unlinked Trips per<br>Vehicle Revenue |
|-----------------|---------------------------------|---------------------------------------|---------------------------------------|
| Mode            | Passenger Trip                  | Mile                                  | Hour                                  |
| Demand Response | \$23.91                         | 0.1                                   | 1.5                                   |
| Total           | \$23.91                         | 0.1                                   | 1.5                                   |