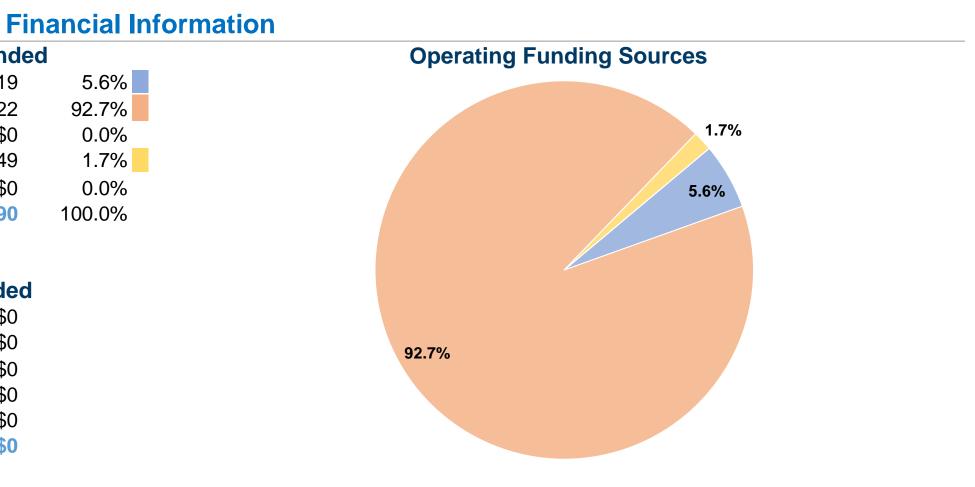

### **Sources of Operating Funds Expended** Fare Revenues \$26,119 Local Funds \$429,522 State Funds \$0 Federal Assistance \$7,749 Other Funds \$0 **Total Operating Funds Expended** \$463,390