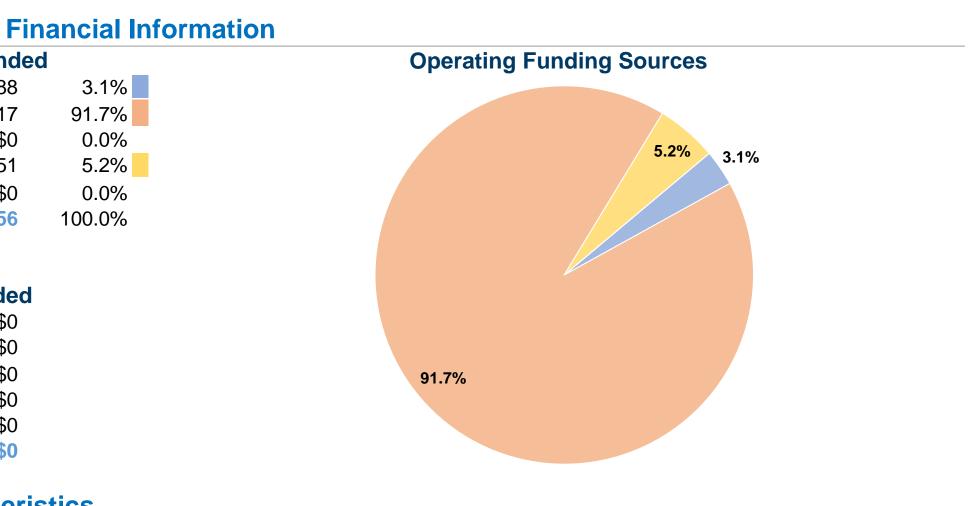

#### **Sources of Operating Funds Expended** Fare Revenues \$6,888 Local Funds \$205,717 State Funds \$0 Federal Assistance \$11,651 Other Funds \$0 **Total Operating Funds Expended** \$224,256