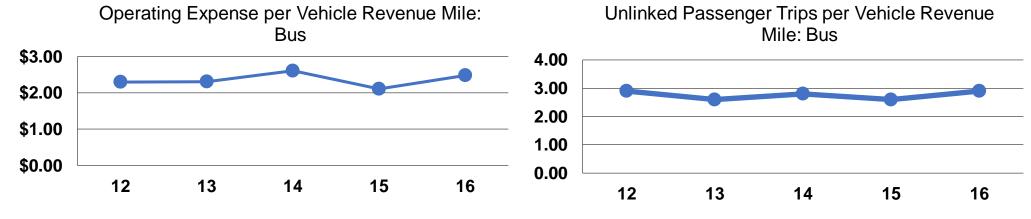

## **Service Efficiency**

**Operating Expenses per Operating Expenses per Vehicle Revenue Mile Vehicle Revenue Hour** \$2.48 \$26.25 \$2.48 \$26.25

#### **Service Effectiveness**

|                             | Unlinked Trips per       |  |  |
|-----------------------------|--------------------------|--|--|
| <b>Unlinked Trips per</b>   | Vehicle Revenue          |  |  |
| <b>Vehicle Revenue Mile</b> | Hour                     |  |  |
| 2.9                         | 31.2                     |  |  |
| 2.9                         | 31.2                     |  |  |
|                             | Vehicle Revenue Mile 2.9 |  |  |