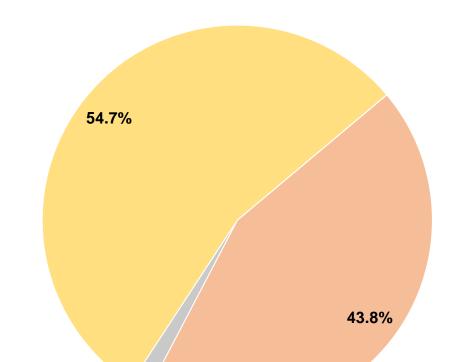

#### **Sources of Operating Funds Expended** Fare Revenues 0.0% Local Funds \$106,982 43.8% State Funds \$3,804 1.6%

54.7% \$0 Other Funds 0.0% **Total Operating Funds Expended** \$244,366 100.0%

**Sources of Capital Funds Expended** 