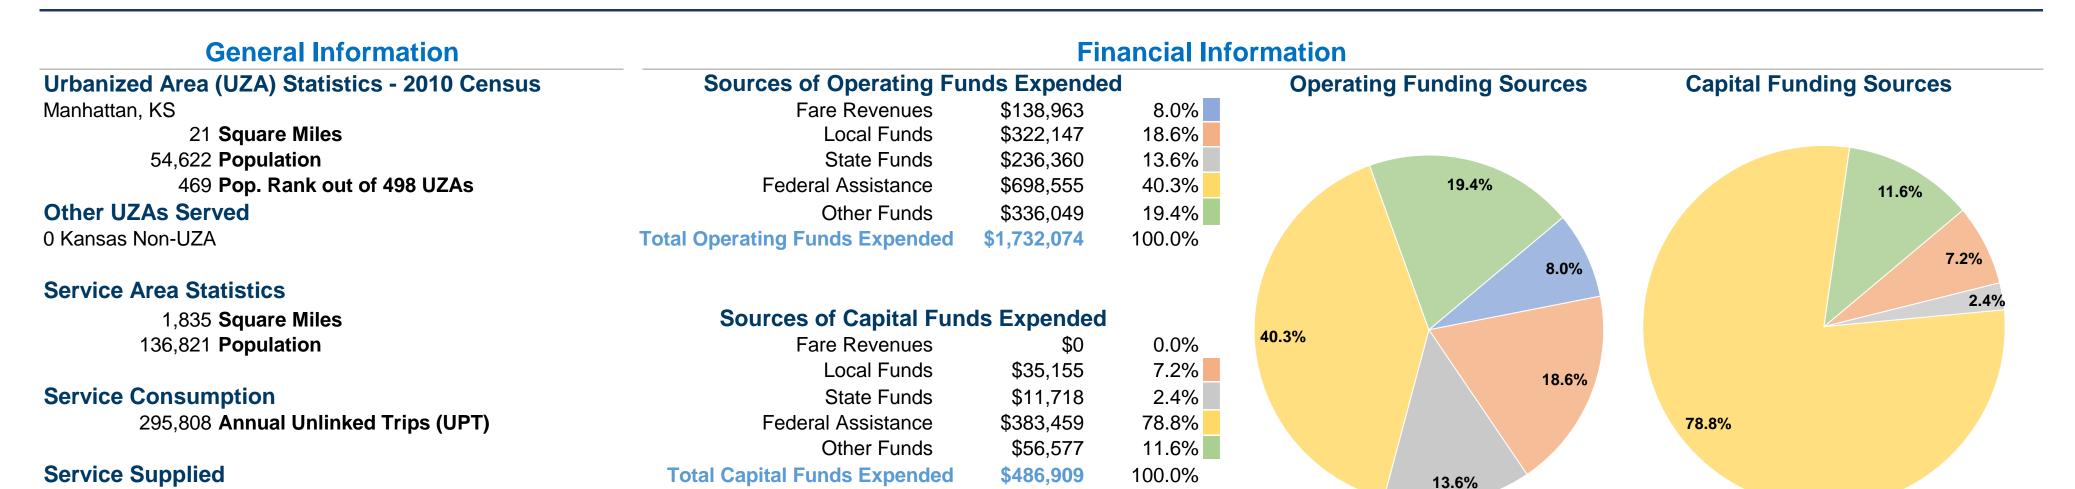

# Flint Hills Area Transportation

2016 Annual Agency Profile

Manhattan, KS 66503-8125 Executive Director: Ms. Anne Smith

# **Database Information**

**NTDID:** 70053

Reporter Type: Reduced Reporter

719,730 Annual Vehicle Revenue Miles (VRM)

44,788 Annual Vehicle Revenue Hours (VRH)