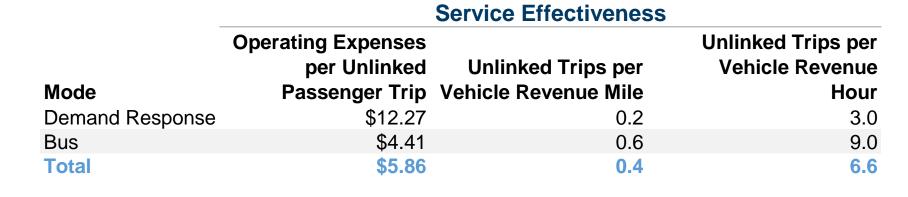

## **Performance Measures**

# Service EfficiencyModeOperating Expenses per<br/>Vehicle Revenue MileOperating Expenses per<br/>Vehicle Revenue HourDemand Response\$2.19\$36.96Bus\$2.57\$39.83Total\$2.41\$38.67