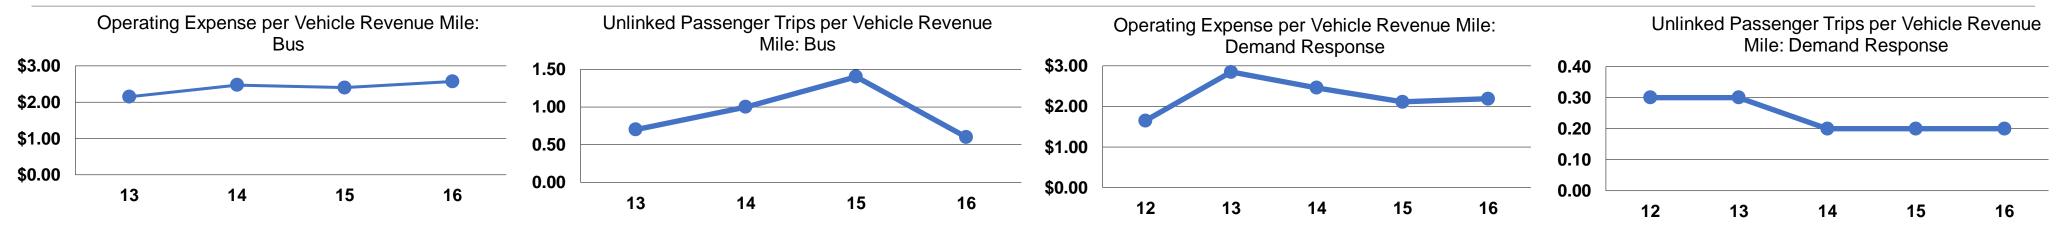

sup>   | \$100,452 | \$69,179 1             | 54,460                | 305,733               | 18,085                | 5.2                   |
| Bus             | 16 <sup>1</sup> | -                     | \$1,063,691 <sup>1</sup> | \$38,511  | \$417,730 <sup>1</sup> | 241,348               | 413,997               | 26,703                | 4.1                   |
| Total           | 28              | _                     | \$1.732.074              | \$138.963 | \$486.909              | 295.808               | 719.730               | 44.788                |                       |

## **Performance Measures**

# Service EfficiencyModeOperating Expenses per<br/>Vehicle Revenue MileOperating Expenses per<br/>Vehicle Revenue HourDemand Response\$2.19\$36.96Bus\$2.57\$39.83Total\$2.41\$38.67





### Notes:

<sup>a</sup>Demand Response - Taxi (DT) and non-dedicated fleets do not report fleet age data.

<sup>&</sup>lt;sup>1</sup>Includes data for a contract with another reporter.

<sup>\*</sup>This agency has a purchased transportation relationship in which they sell service to Flint Hills Regional Council (NTDID: 70272), and in which the data are captured in this report for mode DR/DO.

<sup>\*</sup>This agency has a purchased transportation relationship in which they sell service to Flint Hills Regional Council (NTDID: 70272), and in which the data are captured in this report for mode MB/DO.