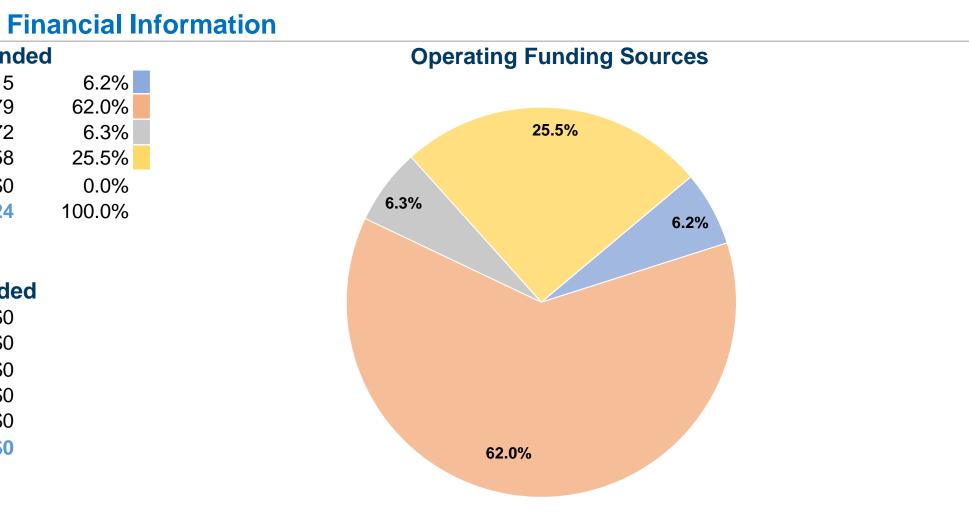

#### **Operation Characteristics**

| s Expend  |
|-----------|
| \$33,615  |
| \$336,579 |
| \$34,272  |
| \$138,558 |
| \$0       |
| \$543,024 |
|           |