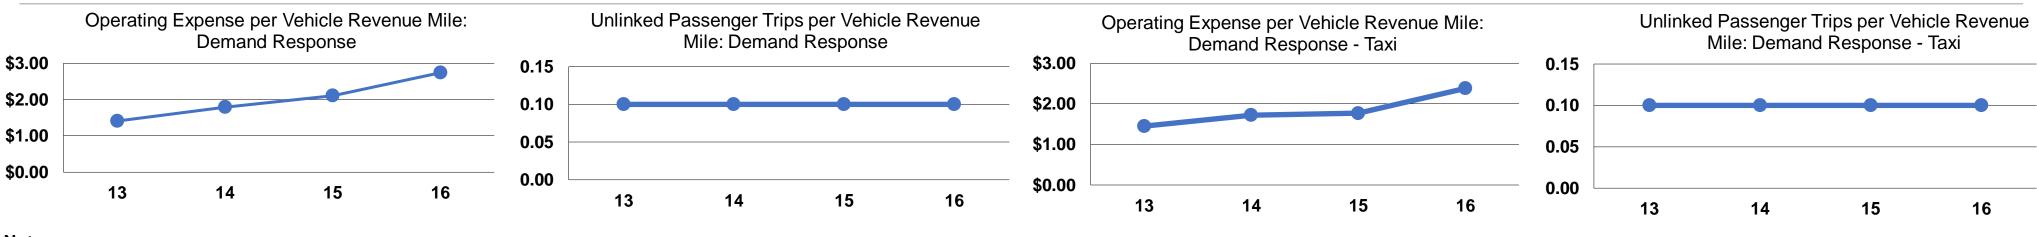

### **Performance Measures**

| Mode                   | Operating Expenses per<br>Vehicle Revenue Mile | Operating Expenses per<br>Vehicle Revenue Hour |
|------------------------|------------------------------------------------|------------------------------------------------|
| Demand Response        | \$2.74                                         | \$98.04                                        |
| Demand Response - Taxi | \$2.38                                         | \$69.79                                        |
| Total                  | \$2.69                                         | \$92.93                                        |

Notes:

<sup>a</sup>Demand Response - Taxi (DT) and non-dedicated fleets do not report fleet age data.

|                     | Service Effectiveness |                                            |                                               |  |
|---------------------|-----------------------|--------------------------------------------|-----------------------------------------------|--|
| Mode                | •                     | Unlinked Trips per<br>Vehicle Revenue Mile | Unlinked Trips per<br>Vehicle Revenue<br>Hour |  |
| Demand Response     | \$39.13               | 0.1                                        | 2.5                                           |  |
| Demand Response - 1 | Гахі \$16.76          | 0.1                                        | 4.2                                           |  |
| Total               | \$33.13               | 0.1                                        | 2.8                                           |  |