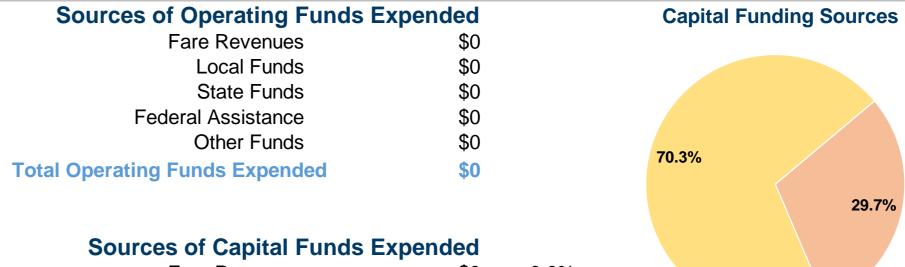

**NTDID:** 70057

Reporter Type: Building Reporter

| Fare Revenues                | \$0          | 0.0%   |  |
|------------------------------|--------------|--------|--|
| Local Funds                  | \$6,111,345  | 29.7%  |  |
| State Funds                  | \$0          | 0.0%   |  |
| Federal Assistance           | \$14,468,772 | 70.3%  |  |
| Other Funds                  | \$0          | 0.0%   |  |
| Total Capital Funds Expended | \$20,580,117 | 100.0% |  |