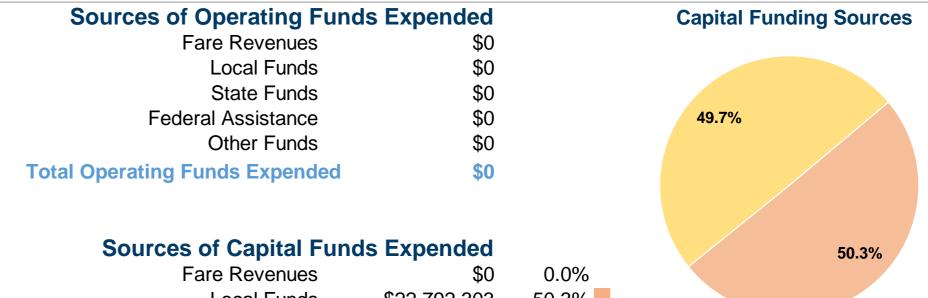

## **Database Information**

**NTDID:** 70271

Reporter Type: Building Reporter

Fare Revenues \$0 0.0%

Local Funds \$22,792,303 50.3%

State Funds \$0 0.0%

Federal Assistance \$22,511,472 49.7%

Other Funds \$0 0.0%

Total Capital Funds Expended \$45,303,775 100.0%