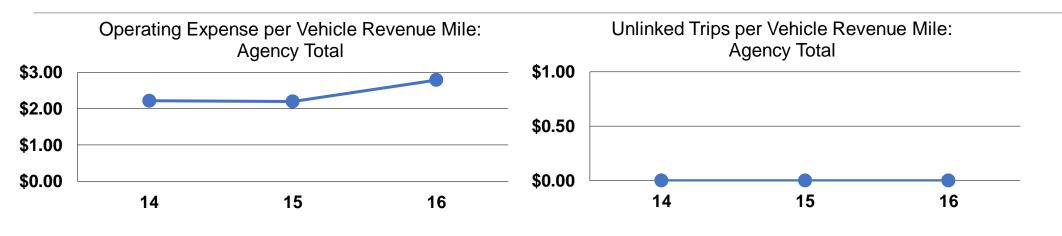

## **Service Efficiency**

| Mode            | Operating Expenses per<br>Vehicle Revenue Mile | Operating Expenses per<br>Vehicle Revenue Hour |
|-----------------|------------------------------------------------|------------------------------------------------|
| Demand Response | \$2.79                                         | \$60.43                                        |
| Total           | <b>\$2.79</b>                                  | <b>\$60.43</b>                                 |

## Notes:

<sup>a</sup>Demand Response - Taxi (DT) and non-dedicated fleets do not report fleet age data.

|                 | Service Effectiveness                                |                                            |                                               |  |
|-----------------|------------------------------------------------------|--------------------------------------------|-----------------------------------------------|--|
| Mode            | Operating Expenses<br>per Unlinked<br>Passenger Trip | Unlinked Trips per<br>Vehicle Revenue Mile | Unlinked Trips per<br>Vehicle Revenue<br>Hour |  |
| Demand Response | \$60.89                                              | 0.0                                        | 1.0                                           |  |
| Total           | \$60.89                                              | 0.0                                        | 1.0                                           |  |