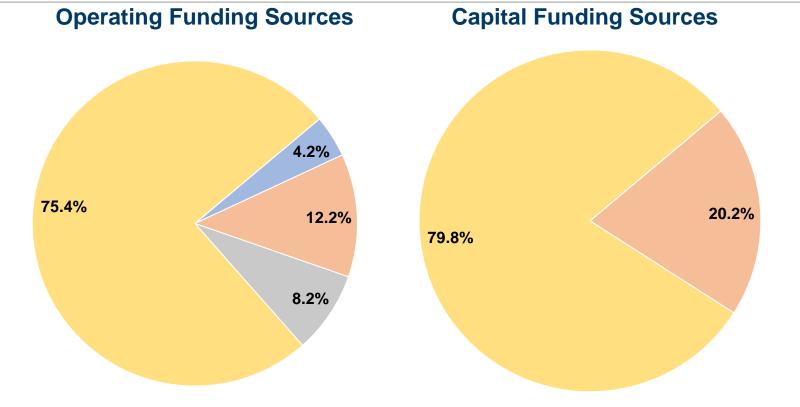

#### **Sources of Capital Funds Expended**

| Courses of Capital Lands Experies   |          |        |  |  |  |
|-------------------------------------|----------|--------|--|--|--|
| Fare Revenues                       | \$0      | 0.0%   |  |  |  |
| Local Funds                         | \$7,596  | 20.2%  |  |  |  |
| State Funds                         | \$0      | 0.0%   |  |  |  |
| Federal Assistance                  | \$30,065 | 79.8%  |  |  |  |
| Other Funds                         | \$0      | 0.0%   |  |  |  |
| <b>Total Capital Funds Expended</b> | \$37,661 | 100.0% |  |  |  |