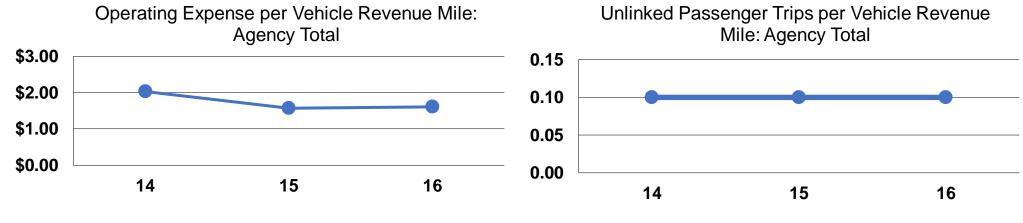

## **Service Efficiency**

|                 | Operating Expenses per | Operating Expenses per |  |
|-----------------|------------------------|------------------------|--|
| Mode            | Vehicle Revenue Mile   | Vehicle Revenue Hour   |  |
| Demand Response | \$1.61                 | \$57.84                |  |
| Total           | \$1.61                 | \$57.84                |  |

#### **Service Effectiveness**

| Mode            | Operating Expenses per Unlinked Passenger Trip | Unlinked Trips per<br>Vehicle Revenue Mile | Unlinked Trips per<br>Vehicle Revenue<br>Hour |
|-----------------|------------------------------------------------|--------------------------------------------|-----------------------------------------------|
| Demand Response | \$23.00                                        | 0.1                                        | 2.5                                           |
| Total           | \$23.00                                        | 0.1                                        | 2.5                                           |