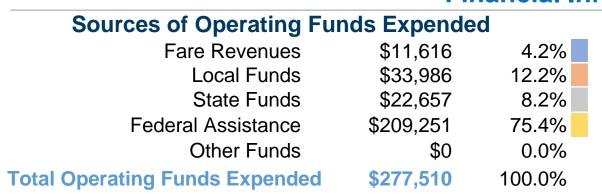

# **Financial Information**

#### **Sources of Capital Funds Expended**

| Courses of Capital Lands Experies   |          |        |  |  |  |
|-------------------------------------|----------|--------|--|--|--|
| Fare Revenues                       | \$0      | 0.0%   |  |  |  |
| Local Funds                         | \$7,596  | 20.2%  |  |  |  |
| State Funds                         | \$0      | 0.0%   |  |  |  |
| Federal Assistance                  | \$30,065 | 79.8%  |  |  |  |
| Other Funds                         | \$0      | 0.0%   |  |  |  |
| <b>Total Capital Funds Expended</b> | \$37,661 | 100.0% |  |  |  |