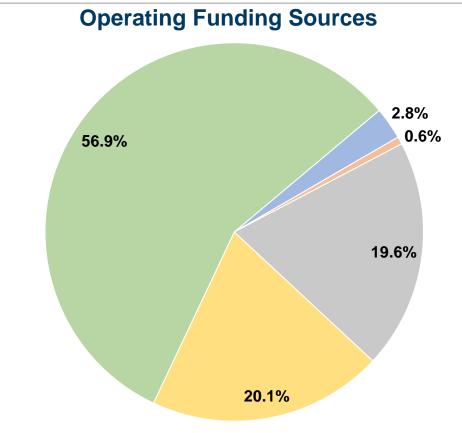

# **Summary of Operating Expenses (OE)**

\$1,773,471 Total Operating Expenses

#### **Financial Information**