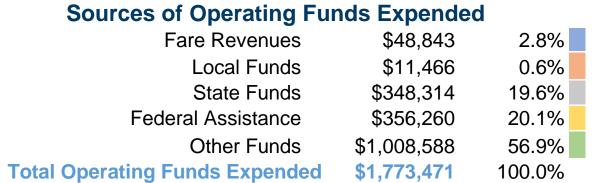

# **Summary of Operating Expenses (OE)**

\$1,773,471 Total Operating Expenses

#### **Financial Information**

#### **Sources of Capital Funds Expended**

Fare Revenues \$0
Local Funds \$0
State Funds \$0
Federal Assistance \$0
Other Funds \$0

Total Capital Funds Expended \$0