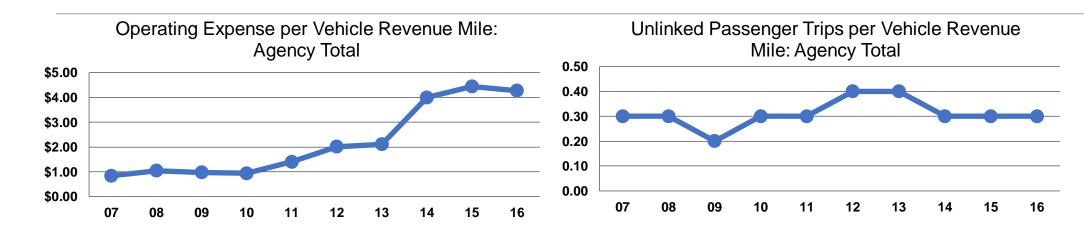

#### **Service Efficiency**

| Operating Expenses per Vehicle Revenue Mile | Operating Expenses per<br>Vehicle Revenue Hour |
|---------------------------------------------|------------------------------------------------|
| \$4.27                                      | \$75.55                                        |
| \$4.27                                      | \$75.55                                        |

# **Service Effectiveness**

|                 | Operating Expenses per Unlinked | Unlinked Trips per<br>Vehicle Revenue | Unlinked Trips per<br>Vehicle Revenue |
|-----------------|---------------------------------|---------------------------------------|---------------------------------------|
| Mode            | Passenger Trip                  | Mile                                  | Hour                                  |
| Demand Response | \$15.54                         | 0.3                                   | 4.9                                   |
| Total           | \$15.54                         | 0.3                                   | 4.9                                   |