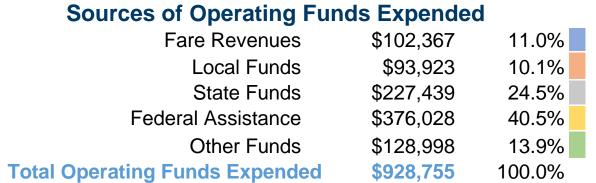

#### **Summary of Operating Expenses (OE)**

\$928,755 Total Operating Expenses

#### **Sources of Capital Funds Expended**

Fare Revenues \$0
Local Funds \$0
State Funds \$0
Federal Assistance \$0
Other Funds \$0
Total Capital Funds Expended \$0