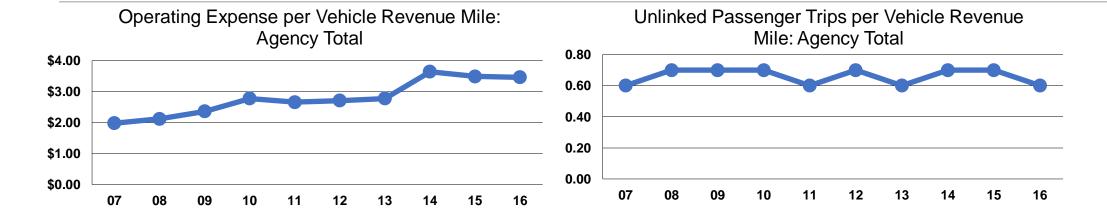

#### **Service Efficiency**

| Operating Expenses per<br>Vehicle Revenue Mile | Operating Expenses per<br>Vehicle Revenue Hour |
|------------------------------------------------|------------------------------------------------|
| \$3.46                                         | \$43.56                                        |
| \$3.46                                         | \$43.56                                        |

#### **Service Effectiveness**

| Operating Expenses per Unlinked | Unlinked Trips per<br>Vehicle Revenue | Unlinked Trips per<br>Vehicle Revenue |  |
|---------------------------------|---------------------------------------|---------------------------------------|--|
| Passenger Trip                  | Mile                                  | Hour                                  |  |
| \$5.51                          | 0.6                                   | 7.9                                   |  |
| \$5.50                          | 0.6                                   | 7.9                                   |  |