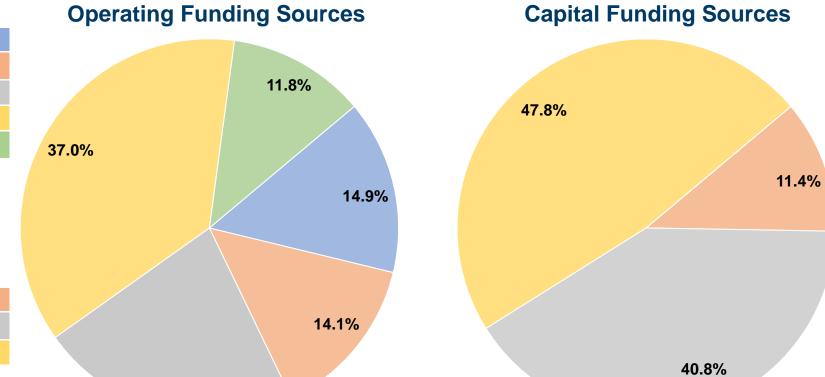

#### **Financial Information**

22.3%

#### **Sources of Capital Funds Expended**

| Fare Revenues                       | \$0       | 0.0%   |
|-------------------------------------|-----------|--------|
| Local Funds                         | \$25,577  | 11.4%  |
| State Funds                         | \$91,621  | 40.8%  |
| Federal Assistance                  | \$107,342 | 47.8%  |
| Other Funds                         | \$0       | 0.0%   |
| <b>Total Capital Funds Expended</b> | \$224,540 | 100.0% |