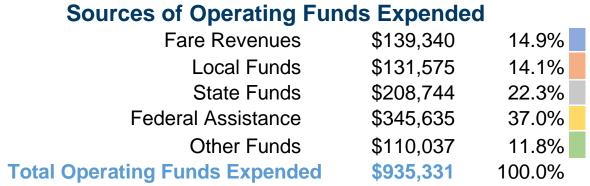

#### **Summary of Operating Expenses (OE)**

\$935,331 Total Operating Expenses

#### **Financial Information**

22.3%