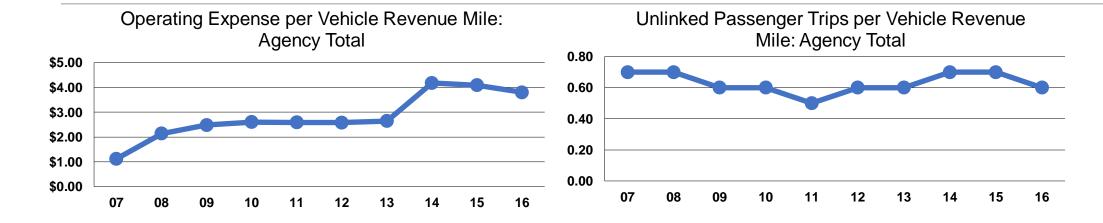

#### **Service Efficiency**

| Operating Expenses per | Operating Expenses per |
|------------------------|------------------------|
| Vehicle Revenue Mile   | Vehicle Revenue Hour   |
| \$3.80                 | \$43.74                |
| \$3.80                 | \$43.74                |

### **Service Effectiveness**

| Operating Expenses per Unlinked | Unlinked Trips per<br>Vehicle Revenue | Unlinked Trips per<br>Vehicle Revenue |
|---------------------------------|---------------------------------------|---------------------------------------|
| Passenger Trip                  | Mile                                  | Hour                                  |
| \$6.35                          | 0.6                                   | 6.9                                   |
| \$6.35                          | 0.6                                   | 6.9                                   |