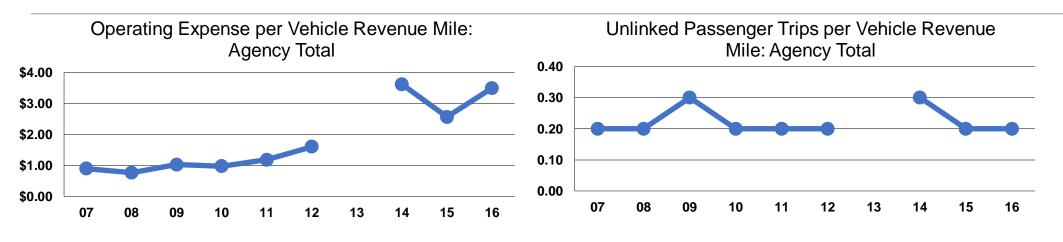

### **Service Efficiency**

| Mode            | Operating Expenses per<br>Vehicle Revenue Mile | Operating Expenses per<br>Vehicle Revenue Hour |  |
|-----------------|------------------------------------------------|------------------------------------------------|--|
| Demand Response | \$3.50                                         | \$40.43                                        |  |
| Total           | \$3.50                                         | \$40.42                                        |  |

|                 | Service Effectiveness              |                                       |                                       |
|-----------------|------------------------------------|---------------------------------------|---------------------------------------|
|                 | Operating Expenses<br>per Unlinked | Unlinked Trips per<br>Vehicle Revenue | Unlinked Trips per<br>Vehicle Revenue |
| Mode            | Passenger Trip                     | Mile                                  | Hour                                  |
| Demand Response | \$15.92                            | 0.2                                   | 2.5                                   |
| Total           | \$15.92                            | 0.2                                   | 2.5                                   |