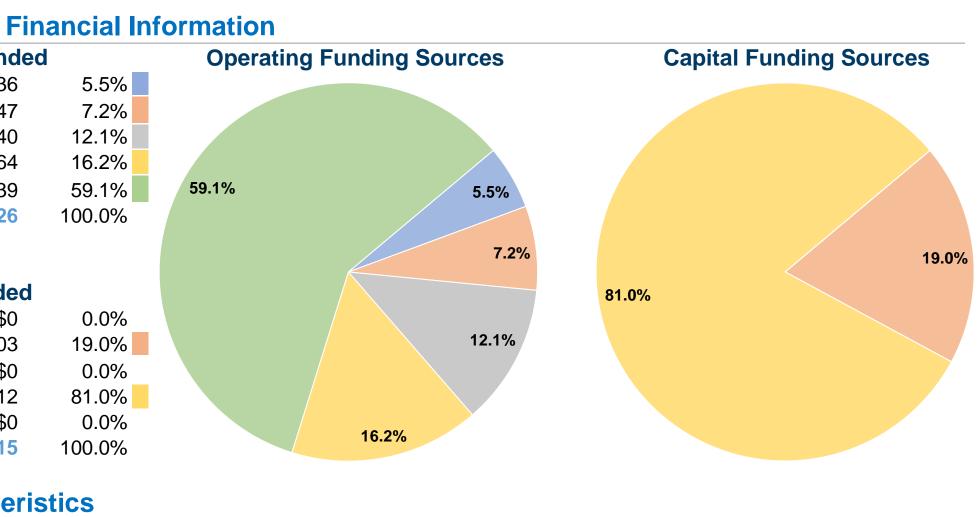

#### **Sources of Operating Funds Expended** \$163,836 Fare Revenues \$215,147 Local Funds

\$361,240 State Funds Federal Assistance \$485,064 Other Funds \$1,767,739 **Total Operating Funds Expended** \$2,993,026

**Sources of Capital Funds Expended** 

| •                                   |           |
|-------------------------------------|-----------|
| Fare Revenues                       | \$0       |
| Local Funds                         | \$78,803  |
| State Funds                         | \$0       |
| Federal Assistance                  | \$336,112 |
| Other Funds                         | \$0       |
| <b>Total Capital Funds Expended</b> | \$414,915 |
|                                     |           |