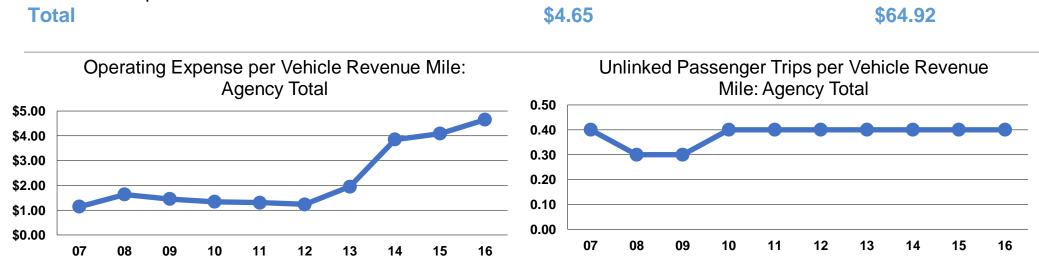

| General Information                         |                           | Financial Information              |                    |             |           |                 |                                     |                      |                      |
|---------------------------------------------|---------------------------|------------------------------------|--------------------|-------------|-----------|-----------------|-------------------------------------|----------------------|----------------------|
|                                             |                           | Sources of Operating Funds Expende |                    |             | Operating |                 | Funding Sources Capital Funding Sou |                      | unding Sources       |
|                                             |                           |                                    | Fare Revenues      | \$47,869    | 2.6%      |                 |                                     |                      |                      |
| Service Consumption                         |                           |                                    | Local Funds        | \$0         | 0.0%      |                 |                                     |                      |                      |
| 149,485 <b>Annual Unl</b>                   | linked Trips (UPT)        |                                    | State Funds        | \$269,236   | 14.9%     |                 | 2.6%                                |                      |                      |
|                                             |                           | Fed                                | leral Assistance   | \$403,107   | 22.3%     |                 | 2.070                               |                      |                      |
| Service Supplied                            |                           |                                    | Other Funds        | \$1,087,082 | 60.1%     | 60.1%           |                                     |                      |                      |
| 388,443 Annual Vehicle Revenue Miles (VRM)  |                           | <b>Total Operating</b>             | Funds Expended     | \$1,807,294 | 100.0%    |                 |                                     |                      |                      |
| 27,837 Annual Ver                           | nicle Revenue Hours (VRH) |                                    |                    |             |           |                 |                                     |                      |                      |
|                                             |                           |                                    |                    |             |           |                 | 14.9%                               |                      |                      |
| Summary of Operating Expenses (OE)          |                           | Sources of Capital Fund            |                    |             |           |                 |                                     |                      |                      |
| \$1,807,294 Total Operating Expenses        |                           |                                    | Fare Revenues      | \$0         | 0.0%      |                 |                                     |                      |                      |
|                                             |                           |                                    | Local Funds        | \$0         | 0.0%      |                 |                                     | 100.0%               |                      |
| Database Information                        | _                         |                                    | State Funds        | \$50,895    | 100.0%    |                 |                                     | 100.078              |                      |
| <b>NTDID:</b> 7R01-70136                    |                           | Fed                                | leral Assistance   | \$0         | 0.0%      |                 | 22.3%                               |                      |                      |
| Reporter Type: Rural General Public Transit |                           | Ta (al Oani(al                     | Other Funds        | \$0         | 0.0%      |                 | 22.070                              |                      |                      |
|                                             |                           | Total Capital                      | Funds Expended     | \$50,895    | 100.0%    |                 |                                     |                      |                      |
|                                             |                           |                                    | Modal              | Characteri  | stics     |                 |                                     |                      |                      |
| <b>Operation Characteristics</b>            |                           |                                    |                    |             |           |                 |                                     |                      |                      |
|                                             | Vehicles Operated         |                                    |                    |             |           |                 |                                     |                      |                      |
|                                             | at Maximum Service        |                                    |                    |             |           |                 |                                     |                      |                      |
|                                             | Directly                  | Purchased                          | Operating          | Fare        |           | Uses of Capital | Annual Unlinked                     | Annual Vehicle       | Annual Vehicle       |
| Mode                                        | Operated                  | Transportation                     | Expenses           | Revenues    |           | Funds           | Trips                               | <b>Revenue Miles</b> | <b>Revenue Hours</b> |
| Demand Response                             | 20                        | · · ·                              | \$1,807,294        | \$47,869    |           | \$50,895        | 149,485                             | 388,443              | 27,837               |
| Total                                       | 20                        |                                    | \$1,807,294        | \$47,869    |           | \$50,895        | 149,485                             | 388,443              | 27,837               |
| Performance Measures                        |                           |                                    |                    |             |           |                 |                                     |                      |                      |
|                                             | Service Efficiency        |                                    |                    |             |           | -               | Service Effectiveness               |                      |                      |
|                                             |                           |                                    |                    |             |           |                 | <b>Operating Expenses</b>           | Unlinked Trips per   | Unlinked Trips per   |
|                                             |                           |                                    | ng Expenses per    |             |           |                 | per Unlinked                        | Vehicle Revenue      | Vehicle Revenue      |
|                                             |                           |                                    | Revenue Hour       |             | Мо        | de              | Passenger Trip                      | Mile                 | Hou                  |
|                                             | Vehicle Revenue Mile      |                                    |                    |             |           |                 | • •                                 |                      |                      |
| <b>Mode</b><br>Demand Response<br>Total     |                           |                                    | \$64.92<br>\$64.92 |             |           | mand Response   | • •                                 | 0.4<br><b>0.4</b>    | 5.4<br>5.4           |