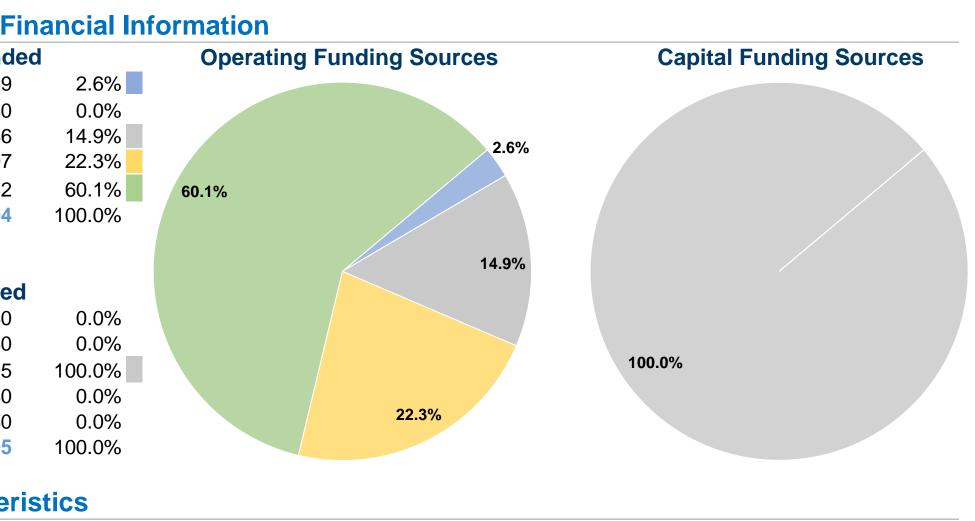

| General Information                         |                           | Financial Information              |                    |             |           |                 |                                     |                      |                      |
|---------------------------------------------|---------------------------|------------------------------------|--------------------|-------------|-----------|-----------------|-------------------------------------|----------------------|----------------------|
|                                             |                           | Sources of Operating Funds Expende |                    |             | Operating |                 | Funding Sources Capital Funding Sou |                      | unding Sources       |
|                                             |                           |                                    | Fare Revenues      | \$47,869    | 2.6%      |                 |                                     |                      |                      |
| Service Consumption                         |                           |                                    | Local Funds        | \$0         | 0.0%      |                 |                                     |                      |                      |
| 149,485 <b>Annual Unl</b>                   | linked Trips (UPT)        |                                    | State Funds        | \$269,236   | 14.9%     |                 | 2.6%                                |                      |                      |
|                                             |                           | Fed                                | leral Assistance   | \$403,107   | 22.3%     |                 | 2.070                               |                      |                      |
| Service Supplied                            |                           |                                    | Other Funds        | \$1,087,082 | 60.1%     | 60.1%           |                                     |                      |                      |
| 388,443 Annual Vehicle Revenue Miles (VRM)  |                           | <b>Total Operating</b>             | Funds Expended     | \$1,807,294 | 100.0%    |                 |                                     |                      |                      |
| 27,837 Annual Ver                           | nicle Revenue Hours (VRH) |                                    |                    |             |           |                 |                                     |                      |                      |
|                                             |                           |                                    |                    |             |           |                 | 14.9%                               |                      |                      |
| Summary of Operating Expenses (OE)          |                           | Sources of Capital Fund            |                    |             |           |                 |                                     |                      |                      |
| \$1,807,294 Total Operating Expenses        |                           |                                    | Fare Revenues      | \$0         | 0.0%      |                 |                                     |                      |                      |
|                                             |                           |                                    | Local Funds        | \$0         | 0.0%      |                 |                                     | 100.0%               |                      |
| Database Information                        | _                         |                                    | State Funds        | \$50,895    | 100.0%    |                 |                                     | 100.078              |                      |
| <b>NTDID:</b> 7R01-70136                    |                           | Fed                                | leral Assistance   | \$0         | 0.0%      |                 | 22.3%                               |                      |                      |
| Reporter Type: Rural General Public Transit |                           | Ta (al Oani(al                     | Other Funds        | \$0         | 0.0%      |                 | 22.070                              |                      |                      |
|                                             |                           | Total Capital                      | Funds Expended     | \$50,895    | 100.0%    |                 |                                     |                      |                      |
|                                             |                           |                                    | Modal              | Characteri  | stics     |                 |                                     |                      |                      |
| <b>Operation Characteristics</b>            |                           |                                    |                    |             |           |                 |                                     |                      |                      |
|                                             | Vehicles Operated         |                                    |                    |             |           |                 |                                     |                      |                      |
|                                             | at Maximum Service        |                                    |                    |             |           |                 |                                     |                      |                      |
|                                             | Directly                  | Purchased                          | Operating          | Fare        |           | Uses of Capital | Annual Unlinked                     | Annual Vehicle       | Annual Vehicle       |
| Mode                                        | Operated                  | Transportation                     | Expenses           | Revenues    |           | Funds           | Trips                               | <b>Revenue Miles</b> | <b>Revenue Hours</b> |
| Demand Response                             | 20                        | · · ·                              | \$1,807,294        | \$47,869    |           | \$50,895        | 149,485                             | 388,443              | 27,837               |
| Total                                       | 20                        |                                    | \$1,807,294        | \$47,869    |           | \$50,895        | 149,485                             | 388,443              | 27,837               |
| Performance Measures                        |                           |                                    |                    |             |           |                 |                                     |                      |                      |
|                                             | Service Efficiency        |                                    |                    |             |           | -               | Service Effectiveness               |                      |                      |
|                                             |                           |                                    |                    |             |           |                 | <b>Operating Expenses</b>           | Unlinked Trips per   | Unlinked Trips per   |
|                                             |                           |                                    | ng Expenses per    |             |           |                 | per Unlinked                        | Vehicle Revenue      | Vehicle Revenue      |
|                                             |                           |                                    | Revenue Hour       |             | Мо        | de              | Passenger Trip                      | Mile                 | Hou                  |
|                                             | Vehicle Revenue Mile      |                                    |                    |             |           |                 | • •                                 |                      |                      |
| <b>Mode</b><br>Demand Response<br>Total     |                           |                                    | \$64.92<br>\$64.92 |             |           | mand Response   | • •                                 | 0.4<br><b>0.4</b>    | 5.4<br>5.4           |