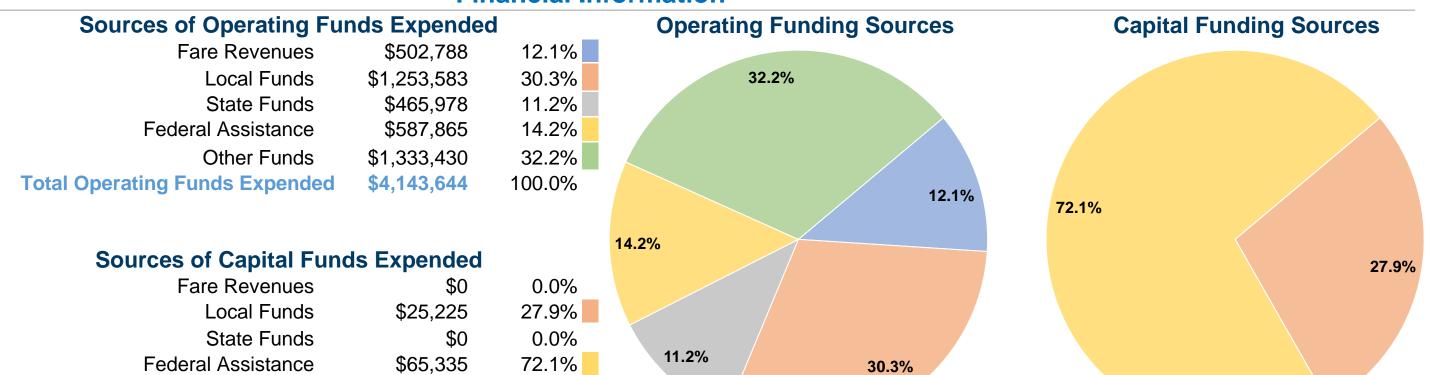

#### **Financial Information**

Demand Response

**Total** 

#### **Modal Characteristics**

\$0

\$90,560

0.0%

100.0%

Other Funds

**Total Capital Funds Expended** 

## **Summary of Operating Expenses (OE)**

\$4,143,644 Total Operating Expenses