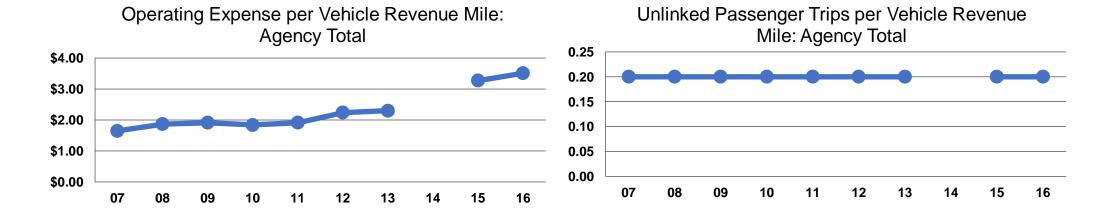

#### **Service Efficiency**

**Operating Expenses per Operating Expenses per Vehicle Revenue Mile** Mode **Vehicle Revenue Hour** Demand Response \$3.51 \$51.30 \$3.51 \$51.30 **Total** 

#### **Service Effectiveness Operating Expenses Unlinked Trips per Unlinked Trips per Vehicle Revenue** per Unlinked **Vehicle Revenue Passenger Trip** Mode Mile

0.2

0.2

\$16.03

\$16.03