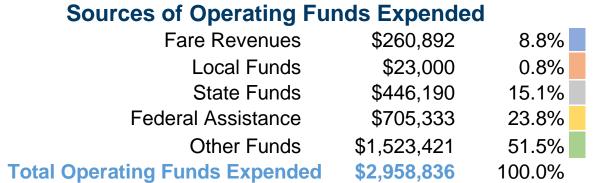

## **Summary of Operating Expenses (OE)**

\$2,958,836 Total Operating Expenses

## **Sources of Capital Funds Expended**

| • • • • • • • • • • • • • • • • • • • |            |
|---------------------------------------|------------|
| Fare Revenues                         | \$0        |
| Local Funds                           | \$0        |
| State Funds                           | \$0        |
| Federal Assistance                    | \$0        |
| Other Funds                           | \$0        |
| Total Capital Funds Expended          | <b>\$0</b> |

# 51.5% 8.8% 15.1%

# **Vehicles Operated at Maximum Service**

|                 | Directly | Purchased             | Operating       | Fare      | <b>Uses of Capital</b> | <b>Annual Unlinked</b> | <b>Annual Vehicle</b> | <b>Annual Vehicle</b> |
|-----------------|----------|-----------------------|-----------------|-----------|------------------------|------------------------|-----------------------|-----------------------|
| Mode            | Operated | <b>Transportation</b> | <b>Expenses</b> | Revenues  | Funds                  | Trips                  | <b>Revenue Miles</b>  | <b>Revenue Hours</b>  |
| Demand Response | 46       | -                     | \$2,958,836     | \$260,892 | \$0                    | 188,045                | 1,262,837             | 104,258               |
| Total           | 46       | -                     | \$2,958,836     | \$260,892 | <b>\$0</b>             | 188,045                | 1,262,837             | 104,258               |