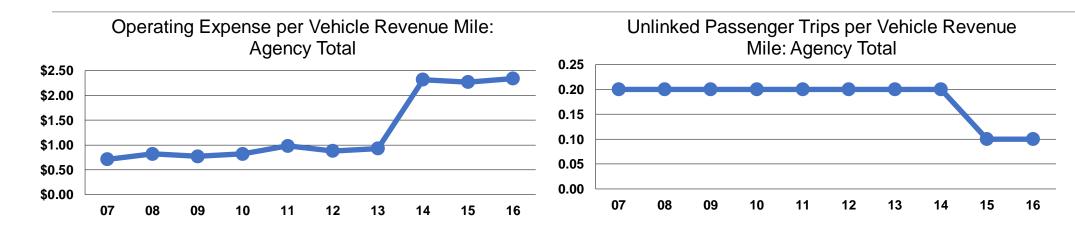

## **Service Efficiency**

|                 | Operating Expenses per | Operating Expenses per |  |  |
|-----------------|------------------------|------------------------|--|--|
| Mode            | Vehicle Revenue Mile   | Vehicle Revenue Hour   |  |  |
| Demand Response | \$2.34                 | \$28.38                |  |  |
| Total           | \$2.34                 | \$28.38                |  |  |

## **Service Effectiveness**

|                 | Operating Expenses per Unlinked | Unlinked Trips per<br>Vehicle Revenue | Unlinked Trips per<br>Vehicle Revenue |
|-----------------|---------------------------------|---------------------------------------|---------------------------------------|
| Mode            | Passenger Trip                  | Mile                                  | Hour                                  |
| Demand Response | \$15.73                         | 0.2                                   | 1.8                                   |
| Total           | \$15.73                         | 0.1                                   | 1.8                                   |